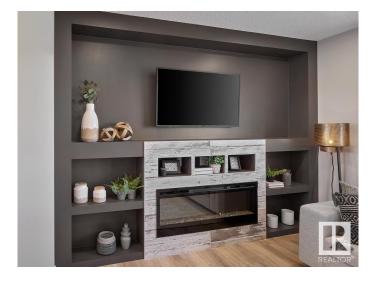

#### \$325,158

2 Bedroom, 2.50 Bathroom, 922 sqft Condo / Townhouse on 0.00 Acres

Secord, Edmonton, AB

Welcome to Secord Promenade. This brand new townhouse unit the "Willow― Built by StreetSide Developments and is located in one of Edmonton's newest premier west end communities of Secord. With almost 930 square Feet, it comes with front yard landscaping and a single over sized parking pad, this opportunity is perfect for a young family or young couple. Your main floor is complete with upgrade luxury Vinyl Plank flooring throughout the great room and the kitchen. The main entrance/ main floor has a good sized Laundry room and a powder room. Highlighted in your new kitchen are upgraded cabinets, upgraded counter tops and a tile back splash. The upper level has 2 bedrooms and 2 full bathrooms. This town home also comes with a unspoiled basement perfect for future development. \*\*\*Home is under construction and the photos are of the show home colors and finishing's may vary to be complete by December \*\*\*