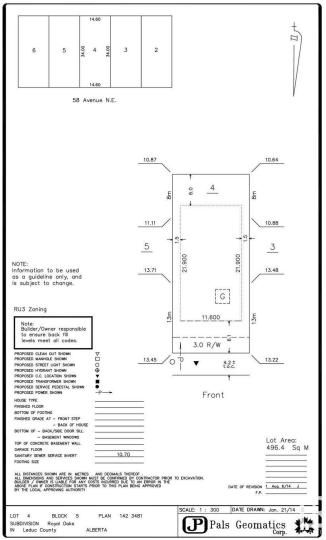

#### \$329,800

0 Bedroom, 0.00 Bathroom, Rural on 0.10 Acres

Royal Oaks\_LEDU, Rural Leduc County, AB

38 pocket-48 ft wide NORTH facing WALK OUT lot in the most sought-after community of Royal Oak surrounded by beautiful million dollar homes, ready for your new Custom dream home. Municipal water & sewer services in this area.Excellent location close to Edmonton, Nisku, Beaumont and Leduc. Accessible to QE2 Highway, Airport, Premium Outlet Mall and 41st Ave sw.

## **Community Information**

| Address     | 3027 58 Ave        |
|-------------|--------------------|
| Area        | Rural Leduc County |
| Subdivision | Royal Oaks_LEDU    |
| City        | Rural Leduc County |
| County      | ALBERTA            |
| Province    | AB                 |
| Postal Code | T4X 0X9            |