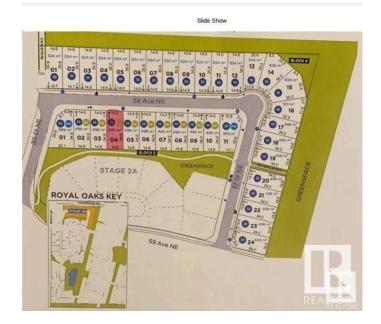

#### \$329,800

0 Bedroom, 0.00 Bathroom, Rural on 0.10 Acres

Royal Oaks\_LEDU, Rural Leduc County, AB

38 pocket-48 ft wide NORTH facing WALK OUT lot in the most sought-after community of Royal Oak surrounded by beautiful million dollar homes, ready for your new Custom dream home. Municipal water & sewer services in this area.Excellent location close to Edmonton, Nisku, Beaumont and Leduc. Accessible to QE2 Highway, Airport, Premium Outlet Mall and 41st Ave sw.

## **Community Information**

| Address     | 3027 58 Ave        |
|-------------|--------------------|
| Area        | Rural Leduc County |
| Subdivision | Royal Oaks_LEDU    |
| City        | Rural Leduc County |
| County      | ALBERTA            |
| Province    | AB                 |
| Postal Code | T4X 0X9            |