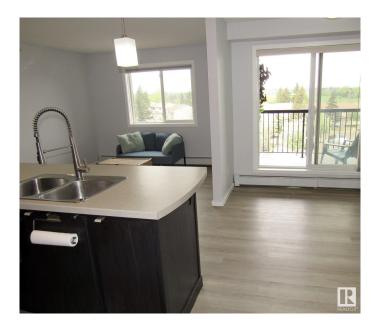

## \$154,900

2 Bedroom, 2.00 Bathroom, 810 sqft Condo / Townhouse on 0.00 Acres

Canon Ridge, Edmonton, AB

This charming top-floor condo features two bedrooms and two full bathrooms, complete with in-suite laundry and a titled underground parking space. The unit has been freshly painted and includes updated lighting, vinyl plank flooring, and an abundance of warm natural light. The modern kitchen offers plenty of cabinet and counter space, while the bedrooms are generously sized. One of the advantages of this condo is that you have no neighbors above you. Additionally, there is a large balcony that provides a fantastic view of downtown, making it a perfect spot to enjoy the Canada Day fireworks. This condo is ideally located for easy commuting within the city, with convenient access to the Yellowhead Highway and Anthony Henday Drive.