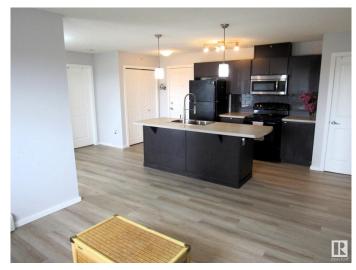

## \$154,900

2 Bedroom, 2.00 Bathroom, 810 sqft Condo / Townhouse on 0.00 Acres

Canon Ridge, Edmonton, AB

This charming top-floor condo features two bedrooms and two full bathrooms, complete with in-suite laundry and a titled underground parking space. The unit has been freshly painted and includes updated lighting, vinyl plank flooring, and an abundance of warm natural light. The modern kitchen offers plenty of cabinet and counter space, while the bedrooms are generously sized. One of the advantages of this condo is that you have no neighbors above you. Additionally, there is a large balcony that provides a fantastic view of downtown, making it a perfect spot to enjoy the Canada Day fireworks. This condo is ideally located for easy commuting within the city, with convenient access to the Yellowhead Highway and Anthony Henday Drive.