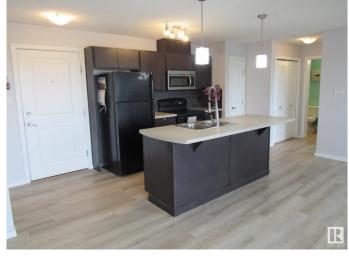

## \$154,900

2 Bedroom, 2.00 Bathroom, 810 sqft Condo / Townhouse on 0.00 Acres

Canon Ridge, Edmonton, AB

This charming top-floor condo features two bedrooms and two full bathrooms, complete with in-suite laundry and a titled underground parking space. The unit has been freshly painted and includes updated lighting, vinyl plank flooring, and an abundance of warm natural light. The modern kitchen offers plenty of cabinet and counter space, while the bedrooms are generously sized. One of the advantages of this condo is that you have no neighbors above you. Additionally, there is a large balcony that provides a fantastic view of downtown, making it a perfect spot to enjoy the Canada Day fireworks. This condo is ideally located for easy commuting within the city, with convenient access to the Yellowhead Highway and Anthony Henday Drive.