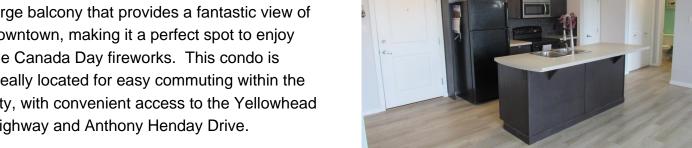

## \$154,900

2 Bedroom, 2.00 Bathroom, 810 sqft Condo / Townhouse on 0.00 Acres

Canon Ridge, Edmonton, AB

This charming top-floor condo features two bedrooms and two full bathrooms, complete with in-suite laundry and a titled underground parking space. The unit has been freshly painted and includes updated lighting, vinyl plank flooring, and an abundance of warm natural light. The modern kitchen offers plenty of cabinet and counter space, while the bedrooms are generously sized. One of the advantages of this condo is that you have no neighbors above you. Additionally, there is a large balcony that provides a fantastic view of downtown, making it a perfect spot to enjoy the Canada Day fireworks. This condo is ideally located for easy commuting within the city, with convenient access to the Yellowhead Highway and Anthony Henday Drive.