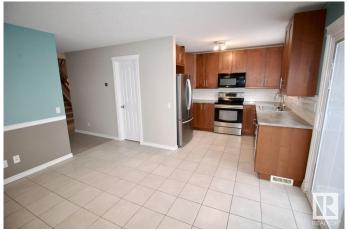

#### \$339,900

3 Bedroom, 1.50 Bathroom, 1,139 sqft Single Family on 0.00 Acres

South Park, Leduc, AB

Welcome Home! Terrific affordable Family Ready Half Duplex in Leduc. Terrific location close to parks, schools, shopping, golf, day care, and so much more. Front drive access with ample parking leading to side entrance, and fenced back yard with large patio door. Landscaped yard with shed. Main floor has large family style living room leading to large dining area and full kitchen. Bright open space with large glass patio door to back yard. Main floor half bathroom. Upper floor has three large bedrooms and full bathroom with tub. Awesome 2 story floor plan with plenty of space. Basement is finished with huge family room and additional room for extra living space or storage. Basement has laundry and utility room as well. Great family home or investment property in affordable setting and optimal location.

#### Interior

Appliances Dishwasher-Built-In, Dryer, Microwave Hood Fan, Refrigerator,

Stove-Electric, Washer

Heating Forced Air-1, Natural Gas

Stories 2

Has Basement Yes

Basement Full, Finished