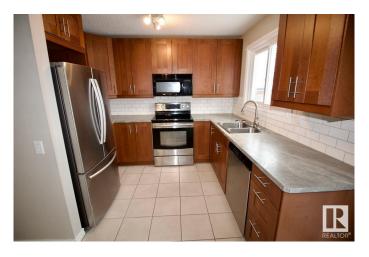

#### \$339,900

3 Bedroom, 1.50 Bathroom, 1,139 sqft Single Family on 0.00 Acres

South Park, Leduc, AB

Welcome Home! Terrific affordable Family Ready Half Duplex in Leduc. Terrific location close to parks, schools, shopping, golf, day care, and so much more. Front drive access with ample parking leading to side entrance, and fenced back yard with large patio door. Landscaped yard with shed. Main floor has large family style living room leading to large dining area and full kitchen. Bright open space with large glass patio door to back yard. Main floor half bathroom. Upper floor has three large bedrooms and full bathroom with tub. Awesome 2 story floor plan with plenty of space. Basement is finished with huge family room and additional room for extra living space or storage. Basement has laundry and utility room as well. Great family home or investment property in affordable setting and optimal location.

#### Interior

Appliances Dishwasher-Built-In, Dryer, Microwave Hood Fan, Refrigerator,

Stove-Electric, Washer

Heating Forced Air-1, Natural Gas

Stories 2

Has Basement Yes

Basement Full, Finished