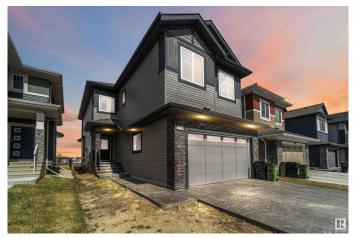

## \$750,000

4 Bedroom, 2.50 Bathroom, 2,330 sqft Single Family on 0.00 Acres

Trumpeter Area, Edmonton, AB

Green space lovers and those seeking tranquility, look no further! This exceptional 4-bedroom property features over 2300 sq ft of living space and a massive lot exceeding 368,000 sq meters directly backing onto lush green space. Inside, the desirable open-to-below design and large windows create a bright and modern feel, enhanced by newer appliances. Situated on a quiet street with the convenience of nearby commercial amenities and the allure of Lake St. Anne just a stone's throw away, this home offers the best of both worlds.

Year Built 2022

Type Single Family

Sub-Type Detached Single Family

Style 2 Storey

Status Active

#### **Exterior**

Exterior Wood, Stone, Vinyl

Exterior Features Backs Onto Park/Trees, Fenced, Fruit Trees/Shrubs

Roof Asphalt Shingles

Construction Wood, Stone, Vinyl

Foundation Concrete Perimeter