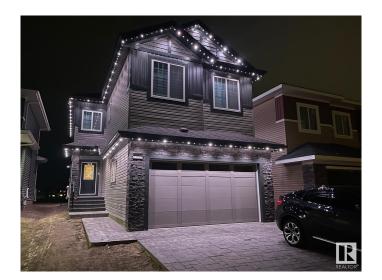

## \$750,000

4 Bedroom, 2.50 Bathroom, 2,330 sqft Single Family on 0.00 Acres

Trumpeter Area, Edmonton, AB

Green space lovers and those seeking tranquility, look no further! This exceptional 4-bedroom property features over 2300 sq ft of living space and a massive lot exceeding 368,000 sq meters directly backing onto lush green space. Inside, the desirable open-to-below design and large windows create a bright and modern feel, enhanced by newer appliances. Situated on a quiet street with the convenience of nearby commercial amenities and the allure of Lake St. Anne just a stone's throw away, this home offers the best of both worlds.

Year Built 2022

Type Single Family

Sub-Type Detached Single Family

Style 2 Storey

Status Active

#### **Exterior**

Exterior Wood, Stone, Vinyl

Exterior Features Backs Onto Park/Trees, Fenced, Fruit Trees/Shrubs

Roof Asphalt Shingles

Construction Wood, Stone, Vinyl

Foundation Concrete Perimeter