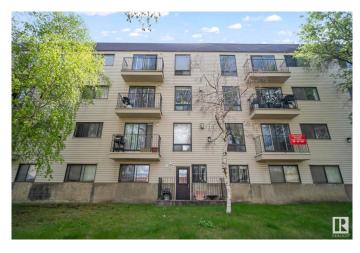

#### \$145,000

2 Bedroom, 1.00 Bathroom, 940 sqft Condo / Townhouse on 0.00 Acres

Boyle Street, Edmonton, AB

AIR BnB FRIENDLY! Welcome to one of the largest units in Cona Court with this 2 bedroom, 1 bathroom that has been tastefully renovated with a chef inspired kitchen, renovated bathroom, and newer appliances. The entire unit has been freshly painted as well! This ideal layout provides you with two very large bedrooms, with adjacent bathroom that's beside a large storage area that houses your in-suite washer and dryer! The home then opens up to its combined kitchen, dining and living room areas which makes it great for entertaining! The unit itself is quite private and contained within the complex, sharing the hallway with only one other unit. Parking Stall is covered and directly in front of the exit door which is just steps from the unit itself. Cona Court is located in the heart of downtown - 5 min drive to Rogers Place, 5 min walk to the Stadium, and a few blocks away from Edmonton's beautiful River Valley and Trails. Well managed and pet friendly complex.

## **Community Information**

Construction

| AreaEdmontonSubdivisionBoyle StreetCityEdmontonCountyALBERTAProvinceABPostal CodeT5H 0J7AmenitiesAmenitiesOff Street Parking, On Street Parking, No Animal Home, No Smoking<br>Home, Parking-Plug-Ins, Security Door, Security Personnel, Security<br>Window BarsParkingStallInteriorStallAppliancesDishwasher-Built-In, Hood Fan, Refrigerator, Stacked Washer/Dryer,<br>Stove-Electric, Window CoveringsHeatingBaseboard, Hot Water, Water# of Stories1AssementYesBasementYesBasementNone, No BasementExteriorWood, Metal, Stucco, VinylExterior Feature,Back Lane, Landscaped, Paved Lane, Playground Nearby, Schools, See<br>RemarksRoofTar & am; Gravel                                                                                                                                                                                                                                                                                                                                                                                                                                                                                                                                                                                                                                                                                                                                                                                                                                                                                                                                                                                                                                                                                                                                                                                                                                                                                                                                                                                            | Address           | 102 9323 105 Avenue                                                 |
|---------------------------------------------------------------------------------------------------------------------------------------------------------------------------------------------------------------------------------------------------------------------------------------------------------------------------------------------------------------------------------------------------------------------------------------------------------------------------------------------------------------------------------------------------------------------------------------------------------------------------------------------------------------------------------------------------------------------------------------------------------------------------------------------------------------------------------------------------------------------------------------------------------------------------------------------------------------------------------------------------------------------------------------------------------------------------------------------------------------------------------------------------------------------------------------------------------------------------------------------------------------------------------------------------------------------------------------------------------------------------------------------------------------------------------------------------------------------------------------------------------------------------------------------------------------------------------------------------------------------------------------------------------------------------------------------------------------------------------------------------------------------------------------------------------------------------------------------------------------------------------------------------------------------------------------------------------------------------------------------------------------------------------------------------------|-------------------|---------------------------------------------------------------------|
| CityEdmontonCountyALBERTAProvinceABPostal CodeT5H 0J7AmenitiesOff Street Parking, On Street Parking, No Animal Home, No Smoking<br>Home, Parking-Plug-Ins, Security Door, Security Personnel, Security<br>Window BarsParkingStallInteriorStallAppliancesDishwasher-Built-In, Hood Fan, Refrigerator, Stacked Washer/Dryer,<br>Stove-Electric, Window CoveringsHeatingBaseboard, Hot Water, Water# of Stories4Stories1Has BasementYesBasementVesExteriorWood, Metal, Stucco, VinylExterior FeaturesBack Lane, Landscaped, Paved Lane, Playground Nearby, Schools, See<br>Remarks                                                                                                                                                                                                                                                                                                                                                                                                                                                                                                                                                                                                                                                                                                                                                                                                                                                                                                                                                                                                                                                                                                                                                                                                                                                                                                                                                                                                                                                                         | Area              | Edmonton                                                            |
| CountyALBERTAProvinceABPostal CodeT5H 0J7AmenitiesOff Street Parking, On Street Parking, No Animal Home, No Smoking<br>Home, Parking-Plug-Ins, Security Door, Security Personnel, Security<br>Window BarsParkingStallInteriorStallAppliancesDishwasher-Built-In, Hood Fan, Refrigerator, Stacked Washer/Dryer,<br>Stove-Electric, Window CoveringsHeatingBaseboard, Hot Water, Water# of Stories4Stories1Has BasementYesBasementVesBasementWood, Metal, Stucco, VinylExteriorBack Lane, Landscaped, Paved Lane, Playground Nearby, Schools, See<br>Remarks                                                                                                                                                                                                                                                                                                                                                                                                                                                                                                                                                                                                                                                                                                                                                                                                                                                                                                                                                                                                                                                                                                                                                                                                                                                                                                                                                                                                                                                                                              | Subdivision       | Boyle Street                                                        |
| ProvinceABPostal CodeT5H 0J7AmenitiesOff Street Parking, On Street Parking, No Animal Home, No Smoking<br>Home, Parking-Plug-Ins, Security Door, Security Personnel, Security<br>Window BarsParkingStallInteriorInteriorAppliancesDishwasher-Built-In, Hood Fan, Refrigerator, Stacked Washer/Dryer,<br>Stove-Electric, Window CoveringsHeatingBaseboard, Hot Water, Water# of Stories1Has BasementYesBasementNone, No BasementExteriorWood, Metal, Stucco, VinylExterior FeaturesBack Lane, Landscaped, Paved Lane, Playground Nearby, Schools, See<br>Remarks                                                                                                                                                                                                                                                                                                                                                                                                                                                                                                                                                                                                                                                                                                                                                                                                                                                                                                                                                                                                                                                                                                                                                                                                                                                                                                                                                                                                                                                                                         | City              | Edmonton                                                            |
| Postal CodeT5H 0J7AmenitiesOff Street Parking, On Street Parking, No Animal Home, No Smoking<br>Home, Parking-Plug-Ins, Security Door, Security Personnel, Security<br>Door, Security Personnel, Security<br>Personnel, Security Door, Security Personnel, Security<br>Personnel, Security Personnel, Security<br>Personnel, Security Door, Security Personnel, Security<br>Personnel, Security Personnel, Security Personnel, Security<br>Personnel, Security Personnel, Security Personnel, Security<br>Personnel, Security Personnel, Security Personnel, Security Personnel, Security<br>Personnel, Security Personnel, S | County            | ALBERTA                                                             |
| AmenitiesOff Street Parking, On Street Parking, No Animal Home, No Smoking<br>Home, Parking-Plug-Ins, Security Door, Security Personnel, Security<br>Window BarsParkingStallInteriorIsinwasher-Built-In, Hood Fan, Refrigerator, Stacked Washer/Dryer,<br>Stove-Electric, Window CoveringsHeatingBaseboard, Hot Water, Water# of Stories4Stories1Has BasementYesBasementVesExteriorWood, Metal, Stucco, VinylExterior FeaturesBack Lane, Landscaped, Paved Lane, Playground Nearby, Schools, See<br>Remarks                                                                                                                                                                                                                                                                                                                                                                                                                                                                                                                                                                                                                                                                                                                                                                                                                                                                                                                                                                                                                                                                                                                                                                                                                                                                                                                                                                                                                                                                                                                                             | Province          | AB                                                                  |
| AmenitiesOff Street Parking, On Street Parking, No Animal Home, No Smoking<br>Home, Parking-Plug-Ins, Security Door, Security Personnel, Security<br>Window BarsParkingStallInteriorInteriorAppliancesDishwasher-Built-In, Hood Fan, Refrigerator, Stacked Washer/Dryer,<br>Stove-Electric, Window CoveringsHeatingBaseboard, Hot Water, Water¥ of Stories4Stories1Has BasementYesBasementYesBasementNone, No BasementExteriorWood, Metal, Stucco, VinylExterior FeaturesBack Lane, Landscaped, Paved Lane, Playground Nearby, Schools, See<br>Remarks                                                                                                                                                                                                                                                                                                                                                                                                                                                                                                                                                                                                                                                                                                                                                                                                                                                                                                                                                                                                                                                                                                                                                                                                                                                                                                                                                                                                                                                                                                  | Postal Code       | T5H 0J7                                                             |
| Home, Parking-Plug-Ins, Security Door, Security Personnel, Security<br>Window BarsParkingStallInteriorImage: Stal Stal Stal Stal Stal Stal Stal Stal                                                                                                                                                                                                                                                                                                                                                                                                                                                                                                                                                                                                                                                                                                                                                                                                                                                                                                                                                                                                                                                                                                                                                                                                                                                                                                                                                                                                                                                                                                                                                                                                                                                                                                                                                                                                                                                                                                    | Amenities         |                                                                     |
| InteriorAppliancesDishwasher-Built-In, Hood Fan, Refrigerator, Stacked Washer/Dryer,<br>Stove-Electric, Window CoveringsHeatingBaseboard, Hot Water, Water# of Stories4Stories1Has BasementYesBasementNone, No BasementExteriorWood, Metal, Stucco, VinylExterior FeaturesBack Lane, Landscaped, Paved Lane, Playground Nearby, Schools, See<br>Remarks                                                                                                                                                                                                                                                                                                                                                                                                                                                                                                                                                                                                                                                                                                                                                                                                                                                                                                                                                                                                                                                                                                                                                                                                                                                                                                                                                                                                                                                                                                                                                                                                                                                                                                 | Amenities         | Home, Parking-Plug-Ins, Security Door, Security Personnel, Security |
| AppliancesDishwasher-Built-In, Hood Fan, Refrigerator, Stacked Washer/Dryer,<br>Stove-Electric, Window CoveringsHeatingBaseboard, Hot Water, Water# of Stories4Stories1Has BasementYesBasementNone, No BasementExteriorVood, Metal, Stucco, VinylExterior FeaturesBack Lane, Landscaped, Paved Lane, Playground Nearby, Schools, See<br>Remarks                                                                                                                                                                                                                                                                                                                                                                                                                                                                                                                                                                                                                                                                                                                                                                                                                                                                                                                                                                                                                                                                                                                                                                                                                                                                                                                                                                                                                                                                                                                                                                                                                                                                                                         | Parking           | Stall                                                               |
| HeatingStove-Electric, Window CoveringsHeatingBaseboard, Hot Water, Water# of Stories4Stories1Has BasementYesBasementNone, No BasementExteriorVood, Metal, Stucco, VinylExterior FeaturesBack Lane, Landscaped, Paved Lane, Playground Nearby, Schools, See<br>Remarks                                                                                                                                                                                                                                                                                                                                                                                                                                                                                                                                                                                                                                                                                                                                                                                                                                                                                                                                                                                                                                                                                                                                                                                                                                                                                                                                                                                                                                                                                                                                                                                                                                                                                                                                                                                  | Interior          |                                                                     |
| # of Stories4Stories1Has BasementYesBasementNone, No BasementExteriorVood, Metal, Stucco, VinylExterior FeaturesBack Lane, Landscaped, Paved Lane, Playground Nearby, Schools, See<br>Remarks                                                                                                                                                                                                                                                                                                                                                                                                                                                                                                                                                                                                                                                                                                                                                                                                                                                                                                                                                                                                                                                                                                                                                                                                                                                                                                                                                                                                                                                                                                                                                                                                                                                                                                                                                                                                                                                           | Appliances        | -                                                                   |
| Stories1Has BasementYesBasementNone, No BasementExteriorVood, Metal, Stucco, VinylExterior FeaturesBack Lane, Landscaped, Paved Lane, Playground Nearby, Schools, See<br>Remarks                                                                                                                                                                                                                                                                                                                                                                                                                                                                                                                                                                                                                                                                                                                                                                                                                                                                                                                                                                                                                                                                                                                                                                                                                                                                                                                                                                                                                                                                                                                                                                                                                                                                                                                                                                                                                                                                        | Heating           | Baseboard, Hot Water, Water                                         |
| Has BasementYes<br>None, No BasementExteriorVond, Metal, Stucco, Vinyl<br>Back Lane, Landscaped, Paved Lane, Playground Nearby, Schools, See<br>Remarks                                                                                                                                                                                                                                                                                                                                                                                                                                                                                                                                                                                                                                                                                                                                                                                                                                                                                                                                                                                                                                                                                                                                                                                                                                                                                                                                                                                                                                                                                                                                                                                                                                                                                                                                                                                                                                                                                                 | # of Stories      | 4                                                                   |
| BasementNone, No BasementExteriorWood, Metal, Stucco, Vinyl<br>Back Lane, Landscaped, Paved Lane, Playground Nearby, Schools, See<br>Remarks                                                                                                                                                                                                                                                                                                                                                                                                                                                                                                                                                                                                                                                                                                                                                                                                                                                                                                                                                                                                                                                                                                                                                                                                                                                                                                                                                                                                                                                                                                                                                                                                                                                                                                                                                                                                                                                                                                            | Stories           | 1                                                                   |
| ExteriorWood, Metal, Stucco, VinylExterior FeaturesBack Lane, Landscaped, Paved Lane, Playground Nearby, Schools, See<br>Remarks                                                                                                                                                                                                                                                                                                                                                                                                                                                                                                                                                                                                                                                                                                                                                                                                                                                                                                                                                                                                                                                                                                                                                                                                                                                                                                                                                                                                                                                                                                                                                                                                                                                                                                                                                                                                                                                                                                                        | Has Basement      | Yes                                                                 |
| Exterior Wood, Metal, Stucco, Vinyl<br>Exterior Features Back Lane, Landscaped, Paved Lane, Playground Nearby, Schools, See<br>Remarks                                                                                                                                                                                                                                                                                                                                                                                                                                                                                                                                                                                                                                                                                                                                                                                                                                                                                                                                                                                                                                                                                                                                                                                                                                                                                                                                                                                                                                                                                                                                                                                                                                                                                                                                                                                                                                                                                                                  | Basement          | None, No Basement                                                   |
| Exterior Features Back Lane, Landscaped, Paved Lane, Playground Nearby, Schools, See Remarks                                                                                                                                                                                                                                                                                                                                                                                                                                                                                                                                                                                                                                                                                                                                                                                                                                                                                                                                                                                                                                                                                                                                                                                                                                                                                                                                                                                                                                                                                                                                                                                                                                                                                                                                                                                                                                                                                                                                                            | Exterior          |                                                                     |
| Remarks                                                                                                                                                                                                                                                                                                                                                                                                                                                                                                                                                                                                                                                                                                                                                                                                                                                                                                                                                                                                                                                                                                                                                                                                                                                                                                                                                                                                                                                                                                                                                                                                                                                                                                                                                                                                                                                                                                                                                                                                                                                 | Exterior          | Wood, Metal, Stucco, Vinyl                                          |
| Roof Tar & Gravel                                                                                                                                                                                                                                                                                                                                                                                                                                                                                                                                                                                                                                                                                                                                                                                                                                                                                                                                                                                                                                                                                                                                                                                                                                                                                                                                                                                                                                                                                                                                                                                                                                                                                                                                                                                                                                                                                                                                                                                                                                       | Exterior Features |                                                                     |
|                                                                                                                                                                                                                                                                                                                                                                                                                                                                                                                                                                                                                                                                                                                                                                                                                                                                                                                                                                                                                                                                                                                                                                                                                                                                                                                                                                                                                                                                                                                                                                                                                                                                                                                                                                                                                                                                                                                                                                                                                                                         | Roof              | Tar & Gravel                                                        |