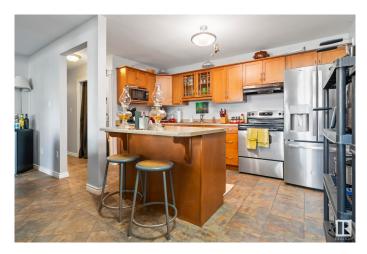

#### \$145,000

2 Bedroom, 1.00 Bathroom, 940 sqft Condo / Townhouse on 0.00 Acres

Boyle Street, Edmonton, AB

AIR BnB FRIENDLY! Welcome to one of the largest units in Cona Court with this 2 bedroom, 1 bathroom that has been tastefully renovated with a chef inspired kitchen, renovated bathroom, and newer appliances. The entire unit has been freshly painted as well! This ideal layout provides you with two very large bedrooms, with adjacent bathroom that's beside a large storage area that houses your in-suite washer and dryer! The home then opens up to its combined kitchen, dining and living room areas which makes it great for entertaining! The unit itself is quite private and contained within the complex, sharing the hallway with only one other unit. Parking Stall is covered and directly in front of the exit door which is just steps from the unit itself. Cona Court is located in the heart of downtown - 5 min drive to Rogers Place, 5 min walk to the Stadium, and a few blocks away from Edmonton's beautiful River Valley and Trails. Well managed and pet friendly complex.