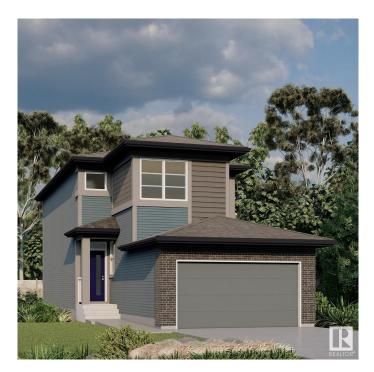

#### \$619,300

4 Bedroom, 3.00 Bathroom, 1,912 sqft Single Family on 0.00 Acres

River's Edge, Edmonton, AB

The Reece 22 by Jayman BUILT is located in the amazing newer community of River's Edge - easy access anywhere you need to go! This home offers Jayman's Core Performance features including SOLAR, triple pane windows & tankless hot water system so you don't run out of hot water no matter how long the showers are! SMART home technology, HRV & high efficiency furnace and stainless steel appliances are also included. The main floor has 9' ceilings, luxury vinyl plank flooring PLUS there is a bedroom/flex room with a full bathroom also! Open concept - the living and dining rooms flow together and are open to the stunning kitchen with sleek quartz counter tops, island with eating bar & a walk through pantry. The second level offers a luxurious owners suite with walk-in closet & full ensuite. There is a spacious laundry room with linen shelves, two more bedrooms and a second full bath PLUS a roomy family room. Convenient attached garage and large pie lot!