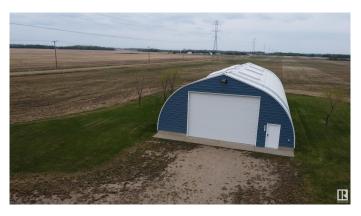

## \$499,900

0 Bedroom, 0.00 Bathroom, Rural on 4.00 Acres

None, Rural Leduc County, AB

Bordering the City of Leduc & on pavement, 4 acres, NOT IN A SUBDIVISION, 40 X 80 heated shop with full concrete floor, infrared radiant heating, metal clad in & out for low maintenance & longevity, well lit with fluorescent lighting, six skylights for natural light & a 20 x 14 ft overhead door with electric door opener. Natural gas & electricity on site. A great place to build your dream home and have room for all the toys.