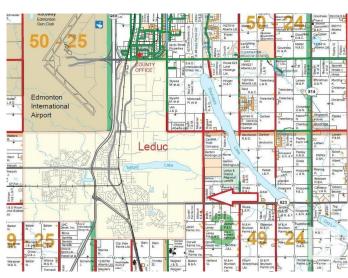

## \$499,900 - Hwy 623 Range Road 245, Rural Leduc County

MLS® #E4436184

## **Community Information**

Address Hwy 623 Range Road 245

Area Rural Leduc County

Subdivision None

City Rural Leduc County

County ALBERTA

Province AB

Postal Code T9E 2X2