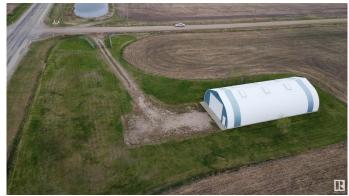

## \$499,900

0 Bedroom, 0.00 Bathroom, Rural on 4.00 Acres

None, Rural Leduc County, AB

Bordering the City of Leduc & on pavement, 4 acres, NOT IN A SUBDIVISION, 40 X 80 heated shop with full concrete floor, infrared radiant heating, metal clad in & out for low maintenance & longevity, well lit with fluorescent lighting, six skylights for natural light & a 20 x 14 ft overhead door with electric door opener. Natural gas & electricity on site. A great place to build your dream home and have room for all the toys.