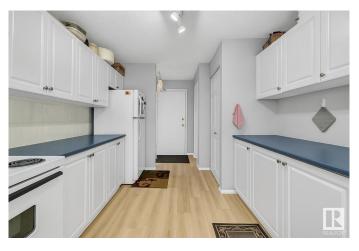

### Interior

Appliances Dishwasher-Built-In, Hood Fan, Refrigerator, Stove-Electric

Heating Baseboard, Natural Gas