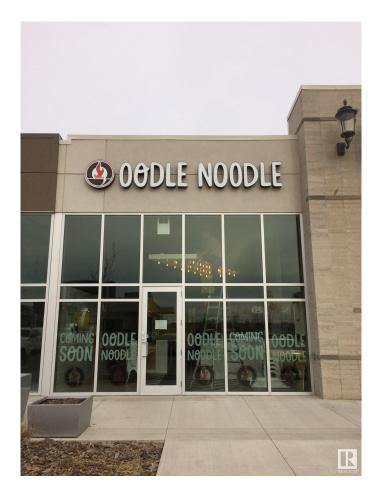

### \$99,900

0 Bedroom, 0.00 Bathroom, Business on 0.00 Acres

Tamarack, Edmonton, AB

Great Opportunity To Own A Well established OODLE NOODLE Franchise Business In The Busy TAMARACK COMMON PLAZA. Easy Operation with stable and growing clientele, LOTS OF POTENTIAL TO GROW. Seller will provide training and support to qualified buyer. The replacement value of the restaurant is more than listing price. PLEASE DONT APPROACH STAFF FOR ANY INQUIRIES!!