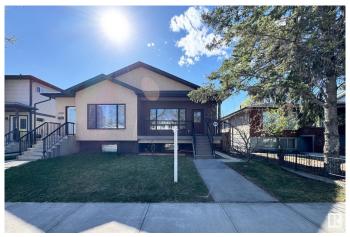

# \$409,000 - 10222 150 Street, Edmonton

MLS® #E4435845

#### \$409.000

4 Bedroom, 3.00 Bathroom, 948 sqft Condo / Townhouse on 0.00 Acres

Canora, Edmonton, AB

Spacious 1/2 Duplex â€" Fully Finished, Prime Location! Located just minutes from West Edmonton Mall Welcome to this well-kept home featuring 4 bedrooms, 3 bathrooms, and a single detached garage. This home is completely finished up and down, offering over two levels of comfortable living space. The main floor boasts a bright and open layout with a stylish kitchen, cozy living area, and 2 bedrooms, including a primary suite. The fully finished basement includes an additional 2 bedrooms, a full bathroom, and a second kitchenâ€"ideal for extended family, this home offers unbeatable access to shopping, dining, schools, and transit. With two kitchens, suite potential, and a detached garage for added convenience, this property is perfect for families, investors, or first-time buyers.