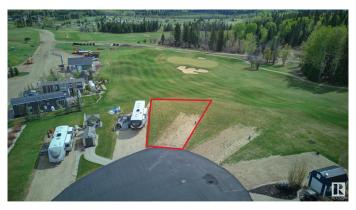

## \$165,000

0 Bedroom, 0.00 Bathroom, Rural on 0.10 Acres

Trestle Creek Golf Resort, Rural Parkland County, AB

TRESTLE CREEK GOLF & RV RESORT â€" YEAR ROUND FAMILY FUN. This one-of-a-kind luxury 4 SEASON, family recreational & golf resort is only 45 minutes west of Edmonton. Add a park model home or use for your RV. This specific lot is in the gated Edgewater Park area, which is the CLOSEST area to the WATERSLIDES. ZIPLINING, WATERSKIING, SANDY BEACH, PICNIC area and PLAYGROUND. Nearby you will also find TENNIS courts, PICKLEBALL courts, BASKETBALL nets, and a BASEBALL field, and don't forget GOLF. WINTER ACTIVITIES are just as exciting. This PIE-SHAPED lot is elevated and BACKS ONTO the 9th HOLE. NEWLY PAVED ROADS. FUTURE RESORT PLANS include a RECREATION CENTRE, CLUBHOUSE, **EQUESTRIAN CENTRE and a BOUTIQUE** HOTEL. Tell your family or friends and you can both experience EVERLASTING FAMILY MEMORIES. Seize this opportunity before its gone.