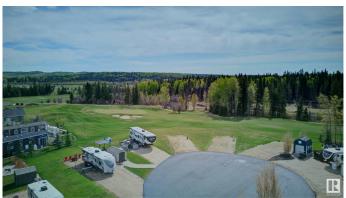

## \$165,000

0 Bedroom, 0.00 Bathroom, Rural on 0.10 Acres

Trestle Creek Golf Resort, Rural Parkland County, AB

TRESTLE CREEK GOLF & RV RESORT â€" YEAR ROUND FAMILY FUN. This one-of-a-kind luxury 4 SEASON, family recreational & golf resort is only 45 minutes west of Edmonton. Add a park model home or use for your RV. This specific lot is in the gated Edgewater Park area, which is the CLOSEST area to the WATERSLIDES. ZIPLINING, WATERSKIING, SANDY BEACH, PICNIC area and PLAYGROUND. Nearby you will also find TENNIS courts, PICKLEBALL courts, BASKETBALL nets, and a BASEBALL field, and don't forget GOLF. WINTER ACTIVITIES are just as exciting. This PIE-SHAPED lot is elevated and BACKS ONTO the 9th HOLE. NEWLY PAVED ROADS. FUTURE RESORT PLANS include a RECREATION CENTRE, CLUBHOUSE, **EQUESTRIAN CENTRE and a BOUTIQUE** HOTEL. Tell your family or friends and you can both experience EVERLASTING FAMILY MEMORIES. Seize this opportunity before its gone.