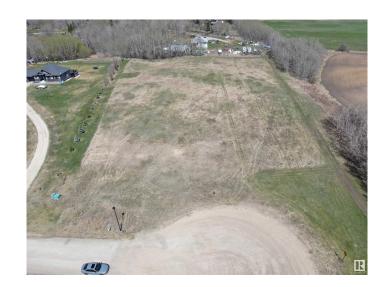

#### \$377,000

0 Bedroom, 0.00 Bathroom, Rural on 2.74 Acres

Graminia Country Estates, Rural Parkland County, AB

Prime 2.74 acres lot is located in a cul-de-sac at the end road of Graminia Country Estates. The back of the lot is treed and East side is adjacent to a neighbor's field.