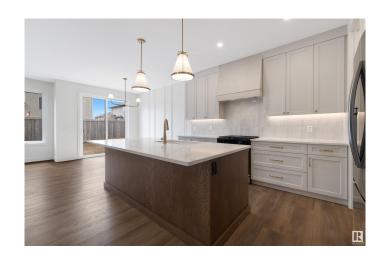

#### \$755,000

1 Bedroom, 1.50 Bathroom, 1,331 sqft Single Family on 0.00 Acres

Deer Park\_SPGR, Spruce Grove, AB

Welcome to this beautifully crafted bungalow in Deer Park Estates, built by HRD Homes. This residence features over 1,300 SQ FT of luxurious living space, where every detail has been thoughtfully designed. The open-concept main area showcases a custom Venetian plaster hood fan and fireplace, accented with rich oak wood finishes. The dining room and primary bedroom are adorned with unique, custom-designed feature walls, adding character and elegance to the home. Practicality meets comfort with a heated oversized triple garage, complete with an RV bay, floor drain, and hot & cold hose bibs. This home offers both style and convenience, making it a true gem in Deer Park Estates.

## Interior

Interior Features ensuite bathroom

See Remarks Appliances

Heating Forced Air-1, Natural Gas

Fireplace Yes

Fireplaces See Remarks

**Stories** 1

Has Basement Yes