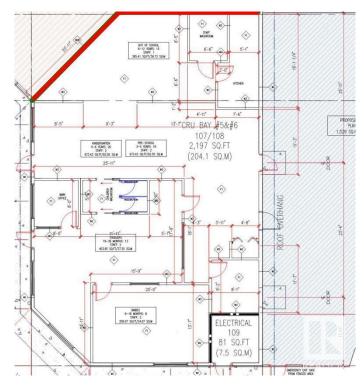

### \$429,000

0 Bedroom, 0.00 Bathroom, Business on 0.00 Acres

Webber Greens, Edmonton, AB

Brand New Daycare opportunity in Lewis Estates. Approved from the City Of Edmonton for 50 kids. Construction of interior improvements scheduled to be completed by first week of June. Lots of density in this busy and growing part of the city. Plenty of time to set up and open by September. Sale is for Tenant Improvements Only, Licencing will be the operators resposibility