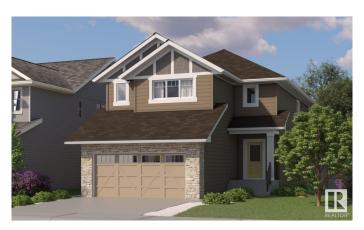

# \$684,900 - 80 Edgefield Way, St. Albert

MLS® #E4435627

## \$684,900

3 Bedroom, 2.50 Bathroom, 2,326 sqft Single Family on 0.00 Acres

Erin Ridge North, St. Albert, AB

Rare Opportunity: Private Entrance & Expansive Yard Enjoy the exceptional rarity of a separate entrance and an oversized yardâ€"features seldom found in new developments. Experience the perfect blend of contemporary style and practical living with the Nova model home by One Horizon Living. This thoughtfully designed 2,326 sq. ft. residence showcases a modern exterior paired with beautifully appointed interiors. Explore detailed renderings that capture the architectural elegance and smart layout of the Nova. Highlights include generous living spaces, a high-end kitchen, and sophisticated finishes throughout. Every inch of the Nova is designed to maximize comfort, function, and modern appeal. Available in late June.

#### **Essential Information**

MLS® # E4435627 Price \$684,900

Bedrooms 3

Bathrooms 2.50

Full Baths 2

Half Baths 1

Square Footage 2,326 Acres 0.00

Year Built 2025

## **Exterior**

Exterior Wood, Brick, Vinyl

Exterior Features See Remarks

Roof Asphalt Shingles

Construction Wood, Brick, Vinyl

Foundation Concrete Perimeter