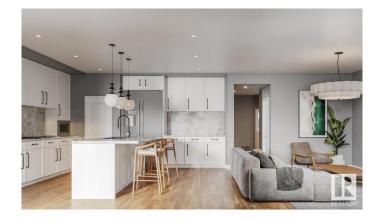

## \$684,900

3 Bedroom, 2.50 Bathroom, 2,326 sqft Single Family on 0.00 Acres

Erin Ridge North, St. Albert, AB

Rare Opportunity: Private Entrance & Expansive Yard Enjoy the exceptional rarity of a separate entrance and an oversized yardâ€"features seldom found in new developments. Experience the perfect blend of contemporary style and practical living with the Nova model home by One Horizon Living. This thoughtfully designed 2,326 sq. ft. residence showcases a modern exterior paired with beautifully appointed interiors. Explore detailed renderings that capture the architectural elegance and smart layout of the Nova. Highlights include generous living spaces, a high-end kitchen, and sophisticated finishes throughout. Every inch of the Nova is designed to maximize comfort, function, and modern appeal. Available in late June.

## Interior

Interior Features ensuite bathroom

Appliances Dryer, Refrigerator, Stove-Electric, Washer

Heating Forced Air-1, Natural Gas

Stories 2

Has Basement Yes

Basement Full, Unfinished