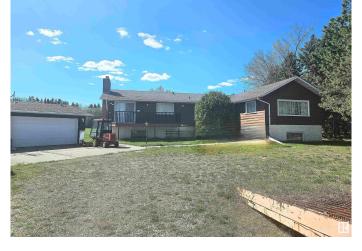

### \$698,000

4 Bedroom, 2.00 Bathroom, 2,375 sqft Rural on 3.01 Acres

Westbrook Crescents, Rural Parkland County, AB

Located on a beautiful 3.01 acres lot in Westbrook Crescents, Parkland County, 2,375 sq. ft. bi-level with triple detached garage. The main floor features a large sunken living room with vaulted ceiling, large windows, and patio door access to the large deck. Large kitchen and dining room with patio door access to the front balcony. Three large bedrooms. Primary bedroom with large den have multi usage to suit your needs. A spacious sunken family room and a full bath completes the main level. The basement is partially finished with a large recreation room, one bedroom, a 3 pcs. bath, and laundry room. Great location for countryside living.

Acres 3.01

Type Rural

Sub-Type Detached Single Family

Style Bi-Level Status Active