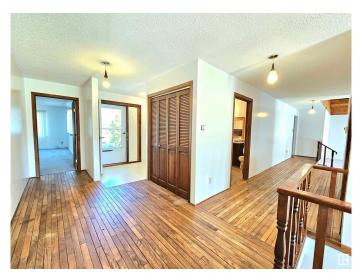

### \$698,000

4 Bedroom, 2.00 Bathroom, 2,375 sqft Rural on 3.01 Acres

Westbrook Crescents, Rural Parkland County, AB

Located on a beautiful 3.01 acres lot in Westbrook Crescents, Parkland County, 2,375 sq. ft. bi-level with triple detached garage. The main floor features a large sunken living room with vaulted ceiling, large windows, and patio door access to the large deck. Large kitchen and dining room with patio door access to the front balcony. Three large bedrooms. Primary bedroom with large den have multi usage to suit your needs. A spacious sunken family room and a full bath completes the main level. The basement is partially finished with a large recreation room, one bedroom, a 3 pcs. bath, and laundry room. Great location for countryside living.