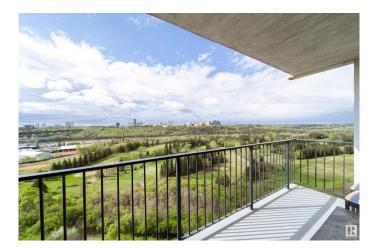

#### \$189,900

1 Bedroom, 1.00 Bathroom, 797 sqft Condo / Townhouse on 0.00 Acres

Wîhkwêntôwin, Edmonton, AB

SPECTACULAR RIVER VALLEY VIEW!! At just under 800 saft, this renovated one bedroom one bathroom condo in the Valhalla high rise building is the ideal place to call home. The spacious living room is bright with sliding glass doors opening to a large south facing balcony perfect for relaxing and enjoying the gorgeous views of the River Valley and Victoria golf course. The kitchen features quartz counter tops, stainless steel appliances, white cabinetry, and a tile backsplash. Completing this unit is a good-sized primary bedroom, a dining area, an updated bathroom as well as an in-suite storage room. Underground titled parking stall. The Valhalla offers an indoor pool, well equipped exercise room, party/social room, outdoor patio, bicycle storage room, free laundry, air conditioning & visitor parking. Pet friendly building. Conveniently located close to LRT, shopping, restaurants, river valley trails and other amenities.