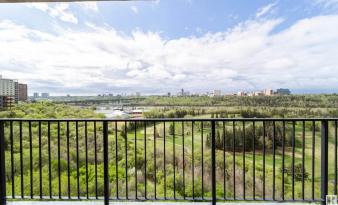

#### \$189,900

1 Bedroom, 1.00 Bathroom, 797 sqft Condo / Townhouse on 0.00 Acres

Wîhkwêntôwin, Edmonton, AB

SPECTACULAR RIVER VALLEY VIEW!! At just under 800 saft, this renovated one bedroom one bathroom condo in the Valhalla high rise building is the ideal place to call home. The spacious living room is bright with sliding glass doors opening to a large south facing balcony perfect for relaxing and enjoying the gorgeous views of the River Valley and Victoria golf course. The kitchen features quartz counter tops, stainless steel appliances, white cabinetry, and a tile backsplash. Completing this unit is a good-sized primary bedroom, a dining area, an updated bathroom as well as an in-suite storage room. Underground titled parking stall. The Valhalla offers an indoor pool, well equipped exercise room, party/social room, outdoor patio, bicycle storage room, free laundry, air conditioning & visitor parking. Pet friendly building. Conveniently located close to LRT, shopping, restaurants, river valley trails and other amenities.