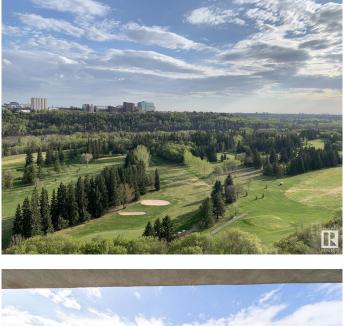

#### \$189,900

1 Bedroom, 1.00 Bathroom, 797 sqft Condo / Townhouse on 0.00 Acres

Wîhkwêntôwin, Edmonton, AB

SPECTACULAR RIVER VALLEY VIEW!! At just under 800 saft, this renovated one bedroom one bathroom condo in the Valhalla high rise building is the ideal place to call home. The spacious living room is bright with sliding glass doors opening to a large south facing balcony perfect for relaxing and enjoying the gorgeous views of the River Valley and Victoria golf course. The kitchen features quartz counter tops, stainless steel appliances, white cabinetry, and a tile backsplash. Completing this unit is a good-sized primary bedroom, a dining area, an updated bathroom as well as an in-suite storage room. Underground titled parking stall. The Valhalla offers an indoor pool, well equipped exercise room, party/social room, outdoor patio, bicycle storage room, free laundry, air conditioning & visitor parking. Pet friendly building. Conveniently located close to LRT, shopping, restaurants, river valley trails and other amenities.