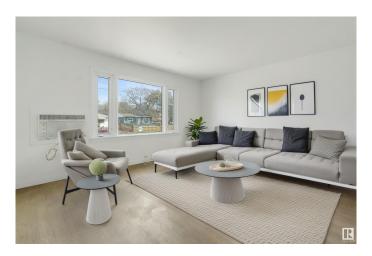

### \$299.900

3 Bedroom, 2.00 Bathroom, 1,191 sqft Single Family on 0.00 Acres

Newton, Edmonton, AB

Updated from top to bottom, this Newton bungalow is ready for its next chapter. Featuring brand new vinyl plank flooring, quartz countertops, stainless steel appliances, and more, this home offers modern comfort throughout. The primary bedroom includes a powder room and a bonus flex spaceâ€"perfect for a home office, nursery area, or even a pull-out couch for guests. The fully finished basement features a second kitchen, large windows that let in plenty of natural light, and versatile living space for extended family or visitors. A double detached garage adds convenience, and with schools, parks, and transit nearby, the location offers everyday ease in a mature neighbourhood.