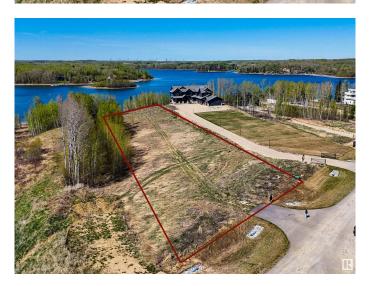

## \$589,900

0 Bedroom, 0.00 Bathroom, Rural on 1.71 Acres

West Point Estates, Rural Parkland County, AB

Lakefront Living Awaits â€" 1.7 Acres on Jackfish Lake. Welcome to a rare opportunity to own 1.7 acres of pristine lakefront property on the sought-after shores of Jackfish Lake in exclusive West Point Estates. This expansive lot offers the perfect canvas to build your custom walk-out dream home, where every detail can be designed to match your lifestyle and vision. Enjoy year-round west-facing sunsets that paint the sky in rich hues of orange and gold â€" a front-row seat to nature's evening show from the comfort of your future patio or lakeside deck. With direct access to the water, you can step out your back door and into a life of tranquility, boating, paddleboarding, or simply unwinding by the dock. Located just 35 minutes from the city limits, this property blends peaceful lake life with easy access to urban amenities, making it an ideal retreat for weekend escapes or full-time living. Don't miss your chance to create something truly extraordinary on one of the region's most desirable lakes.

### **Essential Information**

MLS® # E4435348 Price \$589,900

Bathrooms 0.00 1.71 Acres Type Rural

Sub-Type Vacant Lot/Land

Status Active