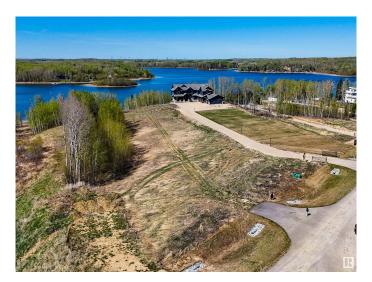

## \$589,900

0 Bedroom, 0.00 Bathroom, Rural on 1.71 Acres

West Point Estates, Rural Parkland County, AB

Lakefront Living Awaits â€" 1.7 Acres on Jackfish Lake. Welcome to a rare opportunity to own 1.7 acres of pristine lakefront property on the sought-after shores of Jackfish Lake in exclusive West Point Estates. This expansive lot offers the perfect canvas to build your custom walk-out dream home, where every detail can be designed to match your lifestyle and vision. Enjoy year-round west-facing sunsets that paint the sky in rich hues of orange and gold â€" a front-row seat to nature's evening show from the comfort of your future patio or lakeside deck. With direct access to the water, you can step out your back door and into a life of tranquility, boating, paddleboarding, or simply unwinding by the dock. Located just 35 minutes from the city limits, this property blends peaceful lake life with easy access to urban amenities, making it an ideal retreat for weekend escapes or full-time living. Don't miss your chance to create something truly extraordinary on one of the region's most desirable lakes.

### **Exterior**

Subdivision

**Exterior Features** Backs Onto Lake, Cul-De-Sac, Lake Access Property, Lake View,

Private Setting, Waterfront Property, See Remarks