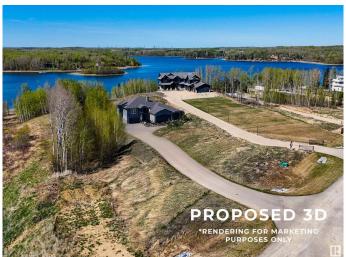

## \$589,900

0 Bedroom, 0.00 Bathroom, Rural on 1.71 Acres

West Point Estates, Rural Parkland County, AB

Lakefront Living Awaits â€" 1.7 Acres on Jackfish Lake. Welcome to a rare opportunity to own 1.7 acres of pristine lakefront property on the sought-after shores of Jackfish Lake in exclusive West Point Estates. This expansive lot offers the perfect canvas to build your custom walk-out dream home, where every detail can be designed to match your lifestyle and vision. Enjoy year-round west-facing sunsets that paint the sky in rich hues of orange and gold â€" a front-row seat to nature's evening show from the comfort of your future patio or lakeside deck. With direct access to the water, you can step out your back door and into a life of tranquility, boating, paddleboarding, or simply unwinding by the dock. Located just 35 minutes from the city limits, this property blends peaceful lake life with easy access to urban amenities, making it an ideal retreat for weekend escapes or full-time living. Don't miss your chance to create something truly extraordinary on one of the region's most desirable lakes.