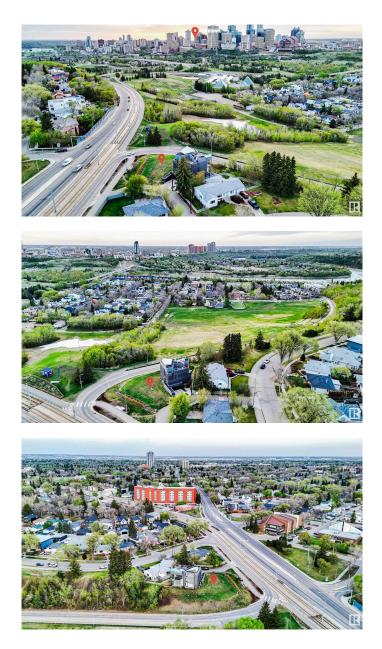

### \$525,000

0 Bedroom, 0.00 Bathroom, Single Family on 0.00 Acres

Strathearn, Edmonton, AB

RARE OPPORTUNITY ON STRATHEARN DRIVE! Build your custom dream home on this exceptional 321.76 mÂ<sup>2</sup> vacant lot offering panoramic views of Edmonton's downtown skyline, river valley, and the Muttart Conservatory. Located in one of the city's most prestigious and scenic communities, this property is zoned RF3. Whether you envision a modern masterpiece with rooftop patio, triple underground garage, or luxury walkout, this lot is your canvas. Just steps from the LRT, Gallagher Park, Folk Fest grounds, and minutes to downtown, Whyte Ave, and the U of A. This is your chance to live above it all in a location that offers both natural beauty and urban convenience. Don't miss this once-in-a-lifetime opportunity!

## Exterior

Exterior Features Hillside, Playground Nearby, Public Swimming Pool, Public Transportation, River Valley View, Schools, Shopping Nearby, Ski Hill Nearby, View City, View Downtown