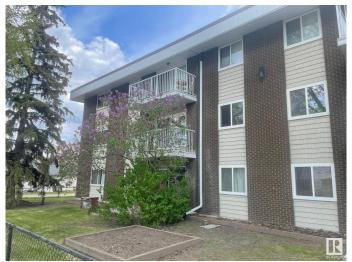

# \$124,900 - 209 10835 114 Street, Edmonton

MLS® #E4435223

# \$124,900

2 Bedroom, 1.00 Bathroom, 1,003 sqft Condo / Townhouse on 0.00 Acres

Queen Mary Park, Edmonton, AB

Welcome to Crystal Court! Situated on a quiet, tree-lined street, this corner unit offers 1,003 sq ft of well-designed living space, featuring two spacious bedrooms and a 4-piece bathroom. The kitchen boasts plenty of counter and cupboard space, perfect for cooking and storage. This bright and airy unit is immaculate and exceptionally well maintained. You'll also enjoy the convenience of an outdoor parking stall just steps away. Located close to MacEwan University, NAIT, the Brewery District, and the vibrant shops and restaurants of 124 Street.

## **Exterior**

Exterior Wood, Brick, Vinyl

Exterior Features Back Lane, Public Transportation, Schools, Shopping Nearby

Roof Tar & Damp; Gravel
Construction Wood, Brick, Vinyl
Foundation Concrete Perimeter