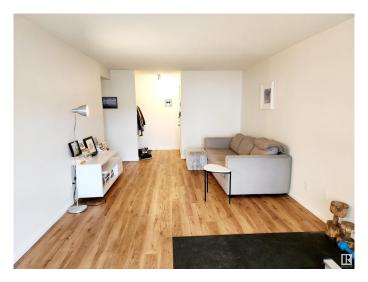

# \$124,900

2 Bedroom, 1.00 Bathroom, 1,003 sqft Condo / Townhouse on 0.00 Acres

Queen Mary Park, Edmonton, AB

Welcome to Crystal Court! Situated on a quiet, tree-lined street, this corner unit offers 1,003 sq ft of well-designed living space, featuring two spacious bedrooms and a 4-piece bathroom. The kitchen boasts plenty of counter and cupboard space, perfect for cooking and storage. This bright and airy unit is immaculate and exceptionally well maintained. You'll also enjoy the convenience of an outdoor parking stall just steps away. Located close to MacEwan University, NAIT, the Brewery District, and the vibrant shops and restaurants of 124 Street.

## Interior

Appliances Dishwasher-Built-In, Hood Fan, Refrigerator, Stove-Electric, Window

Coverings

Heating Baseboard, Hot Water, Natural Gas