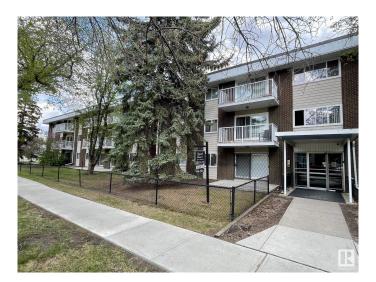

# \$124,900 - 209 10835 114 Street, Edmonton

MLS® #E4435223

# \$124,900

2 Bedroom, 1.00 Bathroom, 1,003 sqft Condo / Townhouse on 0.00 Acres

Queen Mary Park, Edmonton, AB

Welcome to Crystal Court! Situated on a quiet, tree-lined street, this corner unit offers 1,003 sq ft of well-designed living space, featuring two spacious bedrooms and a 4-piece bathroom. The kitchen boasts plenty of counter and cupboard space, perfect for cooking and storage. This bright and airy unit is immaculate and exceptionally well maintained. You'll also enjoy the convenience of an outdoor parking stall just steps away. Located close to MacEwan University, NAIT, the Brewery District, and the vibrant shops and restaurants of 124 Street.

# **Community Information**

Address 209 10835 114 Street

Area Edmonton

Subdivision Queen Mary Park

City Edmonton
County ALBERTA

Province AB

Postal Code T5H 3K3