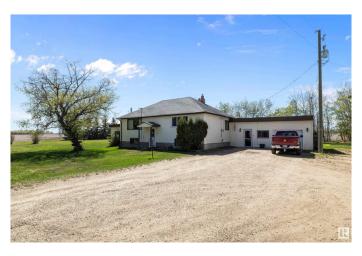

### \$599,000

3 Bedroom, 1.50 Bathroom, 1,553 sqft Rural on 2.00 Acres

None, Rural Sturgeon County, AB

Just 5 KM from Morinville, this 2-acre property in Sturgeon County offers the perfect mix of space and potential. The highlight is the massive 60' x 40' shopâ€"ideal for storage, hobbies, or a home-based business. The 3-bedroom, 1.5-bath home offers 2,370 sq ft of living space with 2x6 construction, an antique wood stove that stays, and approximately 70% updated windows. Set on a beautifully treed, mature lot, this property offers privacy, charm, and peaceful country living with low taxes (\$2,054/year) and quick access to town. Adding to its unique character, this property is a registered historical site and was the original location of the Frontenac School.

#### **Essential Information**

MLS® # E4435141 Price \$599,000

Bedrooms 3
Bathrooms 1.50

Full Baths 1

Half Baths 1

Square Footage 1,553

Acres 2.00

Year Built 1930

Exterior Features Flat Site, Golf Nearby, Landscaped, Level Land, Schools, Treed Lot

Construction Wood

Foundation Concrete Perimeter