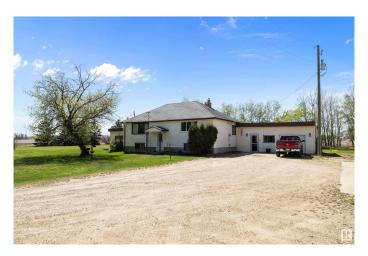

### \$599,000

3 Bedroom, 1.50 Bathroom, 1,553 sqft Rural on 2.00 Acres

None, Rural Sturgeon County, AB

Just 5 KM from Morinville, this 2-acre property in Sturgeon County offers the perfect mix of space and potential. The highlight is the massive 60' x 40' shopâ€"ideal for storage, hobbies, or a home-based business. The 3-bedroom, 1.5-bath home offers 2,370 sq ft of living space with 2x6 construction, an antique wood stove that stays, and approximately 70% updated windows. Set on a beautifully treed, mature lot, this property offers privacy, charm, and peaceful country living with low taxes (\$2,054/year) and quick access to town. Adding to its unique character, this property is a registered historical site and was the original location of the Frontenac School.

#### **Essential Information**

MLS® # E4435141 Price \$599,000

Bedrooms 3
Bathrooms 1.50

Full Baths 1

Half Baths 1

Square Footage 1,553

Acres 2.00

Year Built 1930

Exterior Features Flat Site, Golf Nearby, Landscaped, Level Land, Schools, Treed Lot

Construction Wood

Foundation Concrete Perimeter