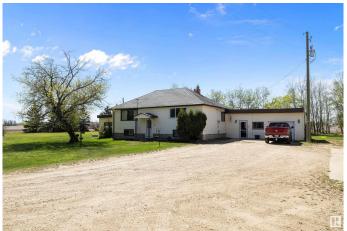

### \$599,000

3 Bedroom, 1.50 Bathroom, 1,553 sqft Rural on 2.00 Acres

None, Rural Sturgeon County, AB

Just 5 KM from Morinville, this 2-acre property in Sturgeon County offers the perfect mix of space and potential. The highlight is the massive 60' x 40' shopâ€"ideal for storage, hobbies, or a home-based business. The 3-bedroom, 1.5-bath home offers 2,370 sq ft of living space with 2x6 construction, an antique wood stove that stays, and approximately 70% updated windows. Set on a beautifully treed, mature lot, this property offers privacy, charm, and peaceful country living with low taxes (\$2,054/year) and quick access to town. Adding to its unique character, this property is a registered historical site and was the original location of the Frontenac School.

#### **Essential Information**

MLS® # E4435141 Price \$599,000

Bedrooms 3
Bathrooms 1.50

Full Baths 1

Half Baths 1

Square Footage 1,553

Acres 2.00

Year Built 1930

Exterior Features Flat Site, Golf Nearby, Landscaped, Level Land, Schools, Treed Lot

Construction Wood

Foundation Concrete Perimeter