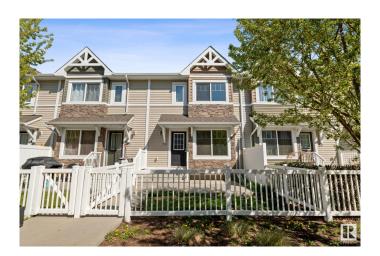

#### \$310,000

3 Bedroom, 2.50 Bathroom, 1,184 sqft Condo / Townhouse on 0.00 Acres

Kernohan, Edmonton, AB

In the heart of Kernohan, this unit is one of a kind! 3 bed 2.5-bathroom, and main floor laundry. Upon entry you will be greeted with a decent size living room that will leads you to the dining and kitchen, stainless steel appliances and lots of cupboards and storage area, there is a half bathroom on this level as well. upstairs are a primary bedroom with the Walkin closet and ensuite and two additional decent size bedrooms plus a second bathroom. lower level takes you to a storage and utility room plus a double car garage. The front yard has plenty of room for entertainment, sun bath or BBQ. plus get amused by the breeze of beautiful trees in the common area. Close to beautiful parks. schools and shopping.

### **Exterior**

Exterior Wood, Vinyl

Exterior Features Fenced, Park/Reserve, Schools, Shopping Nearby

Roof Asphalt Shingles

Construction Wood, Vinyl

Foundation Concrete Perimeter