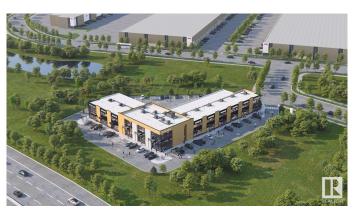

#### \$0

0 Bedroom, 0.00 Bathroom, Office on 0.00 Acres

Southeast Industrial (Edmonton), Edmonton, AB

Welcome to HP Business Centre, located on Whitemud drive with a high vehicle traffic and visibility for businesses. This unit is 1650 sq ft with an option to add Mezz of 485 sq ft making it 2135 sq ft with 22ft ceiling height accommodating multiple uses for the Business owners or Tenants. This location is one of the primary corridors for Southeast Edmonton with easy access Whitemud drive, Anthony Henday Drive and entire dense commercial and residential in the area . Strategically located in one of Edmonton's FASTEST GROWING communities making this an excellent location for Retail / Medical or Health Services/ Professional / Office- Accounting, Dispatch, Real Estate, Lawyer, Insurance, Call Centre/Day care/Music or Dance School/Tuition schools/Crematorium/Banquet Hall/Indoor play area/ Trampoline park/Indoor Golf simulation/Brewery or any use under BE Zoning. use. Site features high exposure pylon signage and ample on-site parking. Great location with tons of opportunity for business owners and Investors.