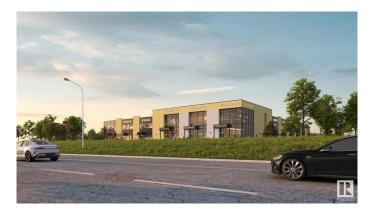

### \$0

0 Bedroom, 0.00 Bathroom, Office on 0.00 Acres

Southeast Industrial (Edmonton), Edmonton, AB

Welcome to HP Business Centre, located on Whitemud drive with a high vehicle traffic and visibility for businesses. This unit is 1650 sq ft with an option to add Mezz of 485 sq ft making it 2135 sq ft with 22ft ceiling height accommodating multiple uses for the Business owners or Tenants. This location is one of the primary corridors for Southeast Edmonton with easy access Whitemud drive, Anthony Henday Drive and entire dense commercial and residential in the area . Strategically located in one of Edmonton's FASTEST GROWING communities making this an excellent location for Retail / Medical or Health Services/ Professional / Office- Accounting, Dispatch, Real Estate, Lawyer, Insurance, Call Centre/Day care/Music or Dance School/Tuition schools/Crematorium/Banquet Hall/Indoor play area/ Trampoline park/Indoor Golf simulation/Brewery or any use under BE Zoning. use. Site features high exposure pylon signage and ample on-site parking. Great location with tons of opportunity for business owners and Investors.