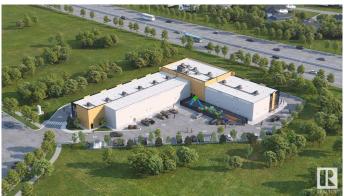

### \$0

0 Bedroom, 0.00 Bathroom, Office on 0.00 Acres

Southeast Industrial (Edmonton), Edmonton, AB

Welcome to HP Business Centre, located on Whitemud drive with a high vehicle traffic and visibility for businesses. This unit is 1650 sq ft with an option to add Mezz of 485 sq ft making it 2135 sq ft with 22ft ceiling height accommodating multiple uses for the Business owners or Tenants. This location is one of the primary corridors for Southeast Edmonton with easy access Whitemud drive, Anthony Henday Drive and entire dense commercial and residential in the area . Strategically located in one of Edmonton's FASTEST GROWING communities making this an excellent location for Retail / Medical or Health Services/ Professional / Office- Accounting, Dispatch, Real Estate, Lawyer, Insurance, Call Centre/Day care/Music or Dance School/Tuition schools/Crematorium/Banquet Hall/Indoor play area/ Trampoline park/Indoor Golf simulation/Brewery or any use under BE Zoning. use. Site features high exposure pylon signage and ample on-site parking. Great location with tons of opportunity for business owners and Investors.