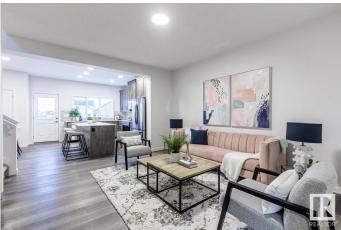

### \$449,000

3 Bedroom, 2.50 Bathroom, 1,438 sqft Single Family on 0.00 Acres

Fraser, Edmonton, AB

This stunning half duplex home, built by EXCEL Homes, offers the perfect blend of style and functionality. Featuring a double front attached garage, side entrance, and ample parking, this home is designed for convenience. Enjoy top-tier upgrades, including all appliances (washer & dryer included), knockdown ceilings, luxury vinyl plank flooring, an upgraded ensuite bathroom, and a second-floor laundry room. The kitchen is a showstopper, showcasing a modern design with an island, full-height cabinetry, quartz countertops, electric stove, built-in microwave, stainless steel appliances, and a pantry. The separate master bedroom boasts a walk-in closet and a private ensuite. Additionally, every EXCEL home is GREEN BUILT CANADA certified, ensuring a healthier, more durable living space with a lower environmental impact. This home truly has it all!