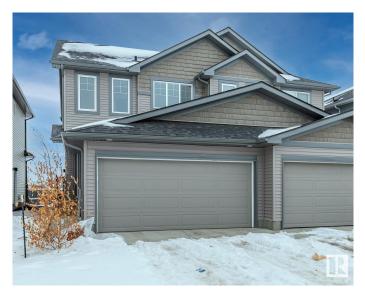

### \$449,000

3 Bedroom, 2.50 Bathroom, 1,438 sqft Single Family on 0.00 Acres

Fraser, Edmonton, AB

This stunning half duplex home, built by EXCEL Homes, offers the perfect blend of style and functionality. Featuring a double front attached garage, side entrance, and ample parking, this home is designed for convenience. Enjoy top-tier upgrades, including all appliances (washer & dryer included), knockdown ceilings, luxury vinyl plank flooring, an upgraded ensuite bathroom, and a second-floor laundry room. The kitchen is a showstopper, showcasing a modern design with an island, full-height cabinetry, quartz countertops, electric stove, built-in microwave, stainless steel appliances, and a pantry. The separate master bedroom boasts a walk-in closet and a private ensuite. Additionally, every EXCEL home is GREEN BUILT CANADA certified, ensuring a healthier, more durable living space with a lower environmental impact. This home truly has it all!

#### **Essential Information**

| MLS® #     | E4435032  |
|------------|-----------|
| Price      | \$449,000 |
| Bedrooms   | 3         |
| Bathrooms  | 2.50      |
| Full Baths | 2         |

| Half Baths     | 1             |
|----------------|---------------|
| Square Footage | 1,438         |
| Acres          | 0.00          |
| Year Built     | 2022          |
| Туре           | Single Family |
| Sub-Type       | Half Duplex   |
| Style          | 2 Storey      |
| Status         | Active        |