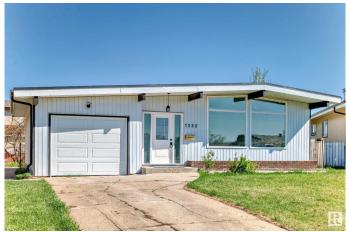

# \$480,000 - 7220 152a Ave, Edmonton

MLS® #E4434958

#### \$480,000

7 Bedroom, 1.50 Bathroom, 1,302 sqft Single Family on 0.00 Acres

Kilkenny, Edmonton, AB

Welcome to this beautifully renovated bungalow nestled in the heart of Kilkenny, one of Edmonton's most family-oriented communities. Situated on a guiet cul-de-sac lot, this home offers the perfect blend of comfort, style, and convenience â€" ideal for growing families or seniors. Step inside to discover a bright and modern interior featuring brand-new windows, doors, lighting, and interior finishes throughout. The open-concept kitchen comes fully equipped with new appliances and stylish cabinetry, perfect for both everyday living and entertaining. This spacious home offers 4 bedrooms, including a primary suite with a private half-bathroom. The main bathroom is generously sized and fully updated to match the home's modern feel. Enjoy natural light all day long thanks to the large windows in the living room, creating a warm and inviting atmosphere. Partially finished basement is framed and dry walled for 3 bedrooms, 1 full bath and 1 massive living room with kitchen. Must see property!!