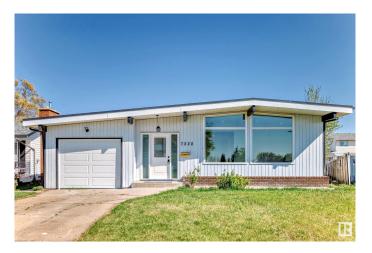

# \$480,000 - 7220 152a Ave, Edmonton

MLS® #E4434958

#### \$480,000

7 Bedroom, 1.50 Bathroom, 1,302 sqft Single Family on 0.00 Acres

Kilkenny, Edmonton, AB

Welcome to this beautifully renovated bungalow nestled in the heart of Kilkenny, one of Edmonton's most family-oriented communities. Situated on a guiet cul-de-sac lot, this home offers the perfect blend of comfort, style, and convenience â€" ideal for growing families or seniors. Step inside to discover a bright and modern interior featuring brand-new windows, doors, lighting, and interior finishes throughout. The open-concept kitchen comes fully equipped with new appliances and stylish cabinetry, perfect for both everyday living and entertaining. This spacious home offers 4 bedrooms, including a primary suite with a private half-bathroom. The main bathroom is generously sized and fully updated to match the home's modern feel. Enjoy natural light all day long thanks to the large windows in the living room, creating a warm and inviting atmosphere. Partially finished basement is framed and dry walled for 3 bedrooms, 1 full bath and 1 massive living room with kitchen. Must see property!!