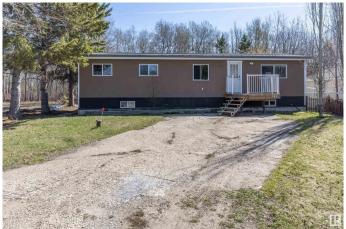

# \$274,900

3 Bedroom, 1.50 Bathroom, 1,128 sqft Rural on 0.18 Acres

Collingwood Cove, Rural Strathcona County, AB

Welcome to Collingwood Cove located 14 minutes East of Sherwood Park on pavement. This home has 1126 Sq Ft of living space on the main floor and has been significantly upgraded and tastefully renovated. This open concept has large kitchen and dining area with an abundance of newer cupboards and countertops. There are 3 bedrooms up, including a huge Primary with a 2 piece ensuite along with 2 more bedrooms and a 4 piece main bathroom. Features include newer vinyl plank flooring and windows. There is off street parking at the front on the home while the back deck overlooks a fenced yard backing onto trees. Collingwood Cove is very much a Family Community with schools and a playground nearby. With close proximity to Sherwood Park and Edmonton you will love this country community with a neighborly feel.

## **Amenities**

Features Deck, Fire Pit, Workshop