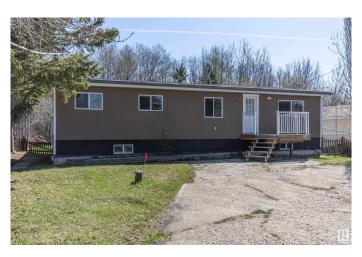

# \$274,900

3 Bedroom, 1.50 Bathroom, 1,128 sqft Rural on 0.18 Acres

Collingwood Cove, Rural Strathcona County, AB

Welcome to Collingwood Cove located 14 minutes East of Sherwood Park on pavement. This home has 1126 Sq Ft of living space on the main floor and has been significantly upgraded and tastefully renovated. This open concept has large kitchen and dining area with an abundance of newer cupboards and countertops. There are 3 bedrooms up, including a huge Primary with a 2 piece ensuite along with 2 more bedrooms and a 4 piece main bathroom. Features include newer vinyl plank flooring and windows. There is off street parking at the front on the home while the back deck overlooks a fenced yard backing onto trees. Collingwood Cove is very much a Family Community with schools and a playground nearby. With close proximity to Sherwood Park and Edmonton you will love this country community with a neighborly feel.

## **Amenities**

Features Deck, Fire Pit, Workshop

### **Exterior**

Exterior Modular

Exterior Features Fenced, Playground Nearby, See Remarks

Construction Modular

Foundation Concrete Perimeter