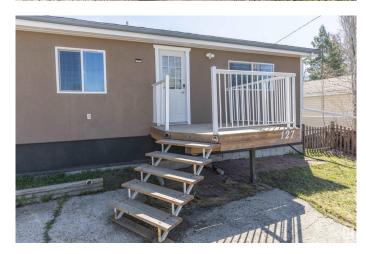

# \$274,900

3 Bedroom, 1.50 Bathroom, 1,128 sqft Rural on 0.18 Acres

Collingwood Cove, Rural Strathcona County, AB

Welcome to Collingwood Cove located 14 minutes East of Sherwood Park on pavement. This home has 1126 Sq Ft of living space on the main floor and has been significantly upgraded and tastefully renovated. This open concept has large kitchen and dining area with an abundance of newer cupboards and countertops. There are 3 bedrooms up, including a huge Primary with a 2 piece ensuite along with 2 more bedrooms and a 4 piece main bathroom. Features include newer vinyl plank flooring and windows. There is off street parking at the front on the home while the back deck overlooks a fenced yard backing onto trees. Collingwood Cove is very much a Family Community with schools and a playground nearby. With close proximity to Sherwood Park and Edmonton you will love this country community with a neighborly feel.

## **Amenities**

Features Deck, Fire Pit, Workshop