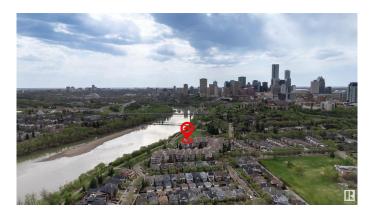

# \$330,000 - 9008 99 Avenue, Edmonton

MLS® #E4434659

#### \$330,000

2 Bedroom, 2.00 Bathroom, 1,089 sqft Condo / Townhouse on 0.00 Acres

Riverdale, Edmonton, AB

Welcome to Riverdale, one of Edmonton's most beloved River Valley communities. This bright and meticulously maintained two-bedroom, two-bath condo offers the perfect blend of lifestyle, location, and low-maintenance living. Located in a quiet, well-kept building just steps from local cafe, community gardens, and scenic trails. This condo offers top value with its open-concept layout, in-suite laundry, fireplace, air conditioning, and a private south-facing balcony with BBQ hook-up â€"ideal for morning coffee or winding down after a walk in the valley. The building offers underground parking, a wash bay, a gym, a lounge with a pool table, a rentable dining area with a kitchen for hosting gatherings and an extra room to book for company. Whether you're a first-time buyer, professional, or downsizer, this is an opportunity to own in a community that feels tucked away and incredibly connected.

## **Community Information**

| Address           | 9008 99 Avenue                                                                                                                                                                                                                        |  |
|-------------------|---------------------------------------------------------------------------------------------------------------------------------------------------------------------------------------------------------------------------------------|--|
| Area              | Edmonton                                                                                                                                                                                                                              |  |
| Subdivision       | Riverdale                                                                                                                                                                                                                             |  |
| City              | Edmonton                                                                                                                                                                                                                              |  |
| County            | ALBERTA                                                                                                                                                                                                                               |  |
| Province          | AB                                                                                                                                                                                                                                    |  |
| Postal Code       | T5H 4M6                                                                                                                                                                                                                               |  |
| Amenities         |                                                                                                                                                                                                                                       |  |
| Amenities         | Air Conditioner, Car Wash, Ceiling 9 ft., Detectors Smoke, Exercise<br>Room, Guest Suite, No Smoking Home, Parking-Visitor, Party Room,<br>Patio, Recreation Room/Centre, Storage-Locker Room, See Remarks,<br>Natural Gas BBQ Hookup |  |
| Parking           | Underground                                                                                                                                                                                                                           |  |
| Interior          |                                                                                                                                                                                                                                       |  |
| Interior Features | ensuite bathroom                                                                                                                                                                                                                      |  |
| Appliances        | Air Conditioning-Central, Dishwasher-Built-In, Dryer, Garage Opener,<br>Microwave Hood Fan, Oven-Built-In, Refrigerator, Stove-Electric,<br>Washer                                                                                    |  |
| Heating           | Forced Air-1, Natural Gas                                                                                                                                                                                                             |  |
| Fireplace         | Yes                                                                                                                                                                                                                                   |  |
| Fireplaces        | Corner                                                                                                                                                                                                                                |  |
| # of Stories      | 4                                                                                                                                                                                                                                     |  |
| Stories           | 4                                                                                                                                                                                                                                     |  |
| Has Basement      | Yes                                                                                                                                                                                                                                   |  |
| Basement          | None, No Basement                                                                                                                                                                                                                     |  |
| Exterior          |                                                                                                                                                                                                                                       |  |