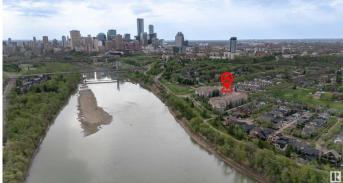

# \$330,000 - 9008 99 Avenue, Edmonton

MLS® #E4434659

#### \$330,000

2 Bedroom, 2.00 Bathroom, 1,089 sqft Condo / Townhouse on 0.00 Acres

Riverdale, Edmonton, AB

Welcome to Riverdale, one of Edmonton's most beloved River Valley communities. This bright and meticulously maintained two-bedroom, two-bath condo offers the perfect blend of lifestyle, location, and low-maintenance living. Located in a quiet, well-kept building just steps from local cafe, community gardens, and scenic trails. This condo offers top value with its open-concept layout, in-suite laundry, fireplace, air conditioning, and a private south-facing balcony with BBQ hook-up â€"ideal for morning coffee or winding down after a walk in the valley. The building offers underground parking, a wash bay, a gym, a lounge with a pool table, a rentable dining area with a kitchen for hosting gatherings and an extra room to book for company. Whether you're a first-time buyer, professional, or downsizer, this is an opportunity to own in a community that feels tucked away and incredibly connected.

## **Community Information**

| Address           | 9008 99 Avenue                                                                                                                                                                                                                        |  |
|-------------------|---------------------------------------------------------------------------------------------------------------------------------------------------------------------------------------------------------------------------------------|--|
| Area              | Edmonton                                                                                                                                                                                                                              |  |
| Subdivision       | Riverdale                                                                                                                                                                                                                             |  |
| City              | Edmonton                                                                                                                                                                                                                              |  |
| County            | ALBERTA                                                                                                                                                                                                                               |  |
| Province          | AB                                                                                                                                                                                                                                    |  |
| Postal Code       | T5H 4M6                                                                                                                                                                                                                               |  |
| Amenities         |                                                                                                                                                                                                                                       |  |
| Amenities         | Air Conditioner, Car Wash, Ceiling 9 ft., Detectors Smoke, Exercise<br>Room, Guest Suite, No Smoking Home, Parking-Visitor, Party Room,<br>Patio, Recreation Room/Centre, Storage-Locker Room, See Remarks,<br>Natural Gas BBQ Hookup |  |
| Parking           | Underground                                                                                                                                                                                                                           |  |
| Interior          |                                                                                                                                                                                                                                       |  |
| Interior Features | ensuite bathroom                                                                                                                                                                                                                      |  |
| Appliances        | Air Conditioning-Central, Dishwasher-Built-In, Dryer, Garage Opener,<br>Microwave Hood Fan, Oven-Built-In, Refrigerator, Stove-Electric,<br>Washer                                                                                    |  |
| Heating           | Forced Air-1, Natural Gas                                                                                                                                                                                                             |  |
| Fireplace         | Yes                                                                                                                                                                                                                                   |  |
| Fireplaces        | Corner                                                                                                                                                                                                                                |  |
| # of Stories      | 4                                                                                                                                                                                                                                     |  |
| Stories           | 4                                                                                                                                                                                                                                     |  |
| Has Basement      | Yes                                                                                                                                                                                                                                   |  |
| Basement          | None, No Basement                                                                                                                                                                                                                     |  |
| Exterior          |                                                                                                                                                                                                                                       |  |