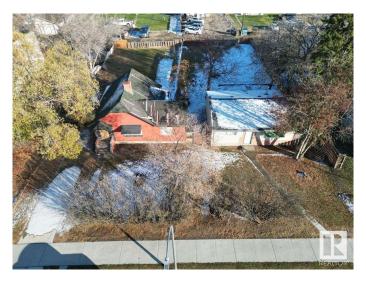

### \$668,000

0 Bedroom, 0.00 Bathroom, Single Family on 0.00 Acres

Canora, Edmonton, AB

For more information, please click on "View Listing on Realtor Website". Introducing a prime investment opportunity! Two adjacent lots located at 10145 & 10155 155 St NW; offer a combined size of 30.5 m x 45.1 m (100 ft x 150 ft) in the RM h16 Medium Rise Apartment Zone (4 - 8 Storeys). This fully serviced property is ideal for infilling projects or constructing a potential medium rise apartment. Its strategic location provides easy access to the future Valley Line LRT, downtown, West Edmonton Mall, and various amenities. Demolition at buyer's expense. Land-only value.