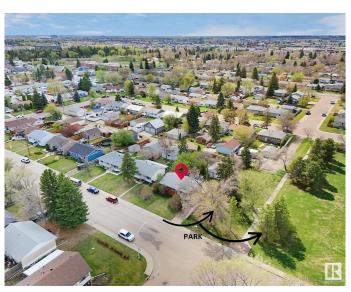

## \$529,000

1 Bedroom, 1.00 Bathroom, 843 sqft Single Family on 0.00 Acres

Britannia Youngstown, Edmonton, AB

Incredible Redevelopment Opportunity in Britannia Youngstown! This expansive 53' x 140' lot, directly facing a serene park, is ideal for multi-family development in one of west Edmonton's most evolving neighbourhoods. Whether you're considering a modern infill, duplex, or fourplex, the possibilities here are endless. Enjoy the convenience of being just 10 minutes to downtown, steps from public transit, close to schools, facilities like the Jasper Place Fitness and Leisure Centre and only minutes from West Edmonton Mall and Mayfield Common. A rare chance to invest in a prime, centrally located community with strong future growth potential!

# **Community Information**

Address 10462 161 Street

Area Edmonton

Subdivision Britannia Youngstown

City Edmonton
County ALBERTA

Province AB

Postal Code T5P 3J7