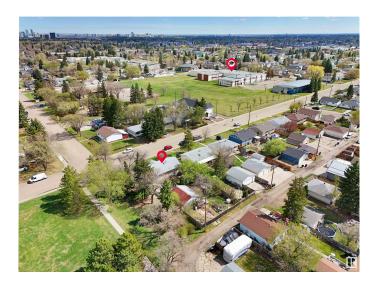

## \$529,000

1 Bedroom, 1.00 Bathroom, 843 sqft Single Family on 0.00 Acres

Britannia Youngstown, Edmonton, AB

Incredible Redevelopment Opportunity in Britannia Youngstown! This expansive 53' x 140' lot, directly facing a serene park, is ideal for multi-family development in one of west Edmonton's most evolving neighbourhoods. Whether you're considering a modern infill, duplex, or fourplex, the possibilities here are endless. Enjoy the convenience of being just 10 minutes to downtown, steps from public transit, close to schools, facilities like the Jasper Place Fitness and Leisure Centre and only minutes from West Edmonton Mall and Mayfield Common. A rare chance to invest in a prime, centrally located community with strong future growth potential!

# **Community Information**

Address 10462 161 Street

Area Edmonton

Subdivision Britannia Youngstown

City Edmonton
County ALBERTA

Province AB

Postal Code T5P 3J7