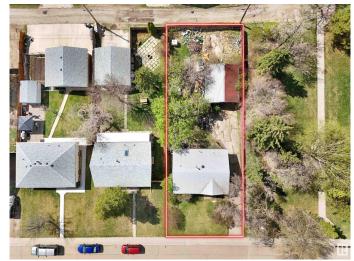

## \$529,000

1 Bedroom, 1.00 Bathroom, 843 sqft Single Family on 0.00 Acres

Britannia Youngstown, Edmonton, AB

Incredible Redevelopment Opportunity in Britannia Youngstown! This expansive 53' x 140' lot, directly facing a serene park, is ideal for multi-family development in one of west Edmonton's most evolving neighbourhoods. Whether you're considering a modern infill, duplex, or fourplex, the possibilities here are endless. Enjoy the convenience of being just 10 minutes to downtown, steps from public transit, close to schools, facilities like the Jasper Place Fitness and Leisure Centre and only minutes from West Edmonton Mall and Mayfield Common. A rare chance to invest in a prime, centrally located community with strong future growth potential!