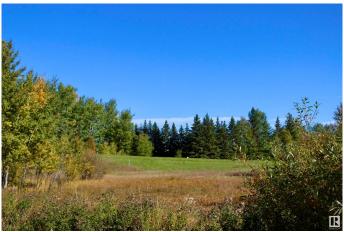

# \$96,000

0 Bedroom, 0.00 Bathroom, Rural on 1.03 Acres

Twin Ravines, Rural Parkland County, AB

For sale: A serene 1.03-acre lot nestled in a peaceful setting, backing directly onto a park/reserve! Located just minutes from the beautiful North Saskatchewan River, this prime piece of land offers the perfect backdrop for nature lovers and outdoor enthusiasts. The area is home to abundant wildlife, allowing you to experience the beauty of nature right from your backyard. Ideal for building a custom hillside bungalow, the sloped terrain offers endless possibilities for design. The tranquil surroundings provide a quiet escape from the hustle and bustle of city life. Only a short drive away from Stony Plain and Devon with access to grocery store, schools, and more. Embrace the opportunity to create your dream home in this picturesque, private location!

#### **Exterior**

Exterior Features Backs Onto Park/Trees, Hillside, Private Setting, Treed Lot