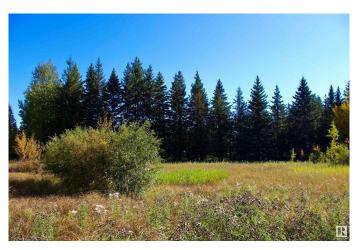

# \$96,000

0 Bedroom, 0.00 Bathroom, Rural on 1.03 Acres

Twin Ravines, Rural Parkland County, AB

For sale: A serene 1.03-acre lot nestled in a peaceful setting, backing directly onto a park/reserve! Located just minutes from the beautiful North Saskatchewan River, this prime piece of land offers the perfect backdrop for nature lovers and outdoor enthusiasts. The area is home to abundant wildlife, allowing you to experience the beauty of nature right from your backyard. Ideal for building a custom hillside bungalow, the sloped terrain offers endless possibilities for design. The tranquil surroundings provide a quiet escape from the hustle and bustle of city life. Only a short drive away from Stony Plain and Devon with access to grocery store, schools, and more. Embrace the opportunity to create your dream home in this picturesque, private location!

#### **Exterior**

Exterior Features Backs Onto Park/Trees, Hillside, Private Setting, Treed Lot