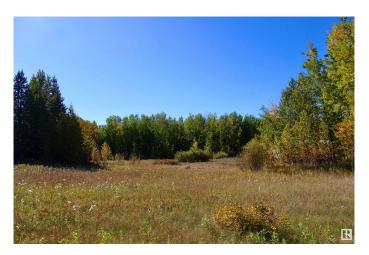

# \$96,000

0 Bedroom, 0.00 Bathroom, Rural on 1.03 Acres

Twin Ravines, Rural Parkland County, AB

For sale: A serene 1.03-acre lot nestled in a peaceful setting, backing directly onto a park/reserve! Located just minutes from the beautiful North Saskatchewan River, this prime piece of land offers the perfect backdrop for nature lovers and outdoor enthusiasts. The area is home to abundant wildlife, allowing you to experience the beauty of nature right from your backyard. Ideal for building a custom hillside bungalow, the sloped terrain offers endless possibilities for design. The tranquil surroundings provide a quiet escape from the hustle and bustle of city life. Only a short drive away from Stony Plain and Devon with access to grocery store, schools, and more. Embrace the opportunity to create your dream home in this picturesque, private location!

#### **Exterior**

Exterior Features Backs Onto Park/Trees, Hillside, Private Setting, Treed Lot