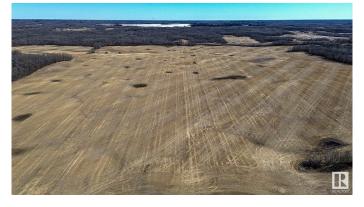

## \$700,000

0 Bedroom, 0.00 Bathroom, Rural on 158.89 Acres

None, Rural Strathcona County, AB

158.89 acres of Agricultural Land in Strathcona County. This property is ideally located to both Fort Saskatchewan and Sherwood Park and has a lovely treed section to build your dream home all the while farming ( or leasing ) the remainder of the property.