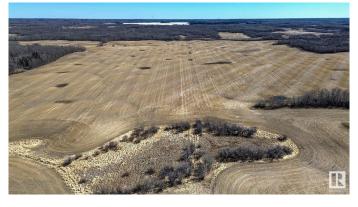

## \$700,000

0 Bedroom, 0.00 Bathroom, Rural on 158.89 Acres

None, Rural Strathcona County, AB

158.89 acres of Agricultural Land in Strathcona County. This property is ideally located to both Fort Saskatchewan and Sherwood Park and has a lovely treed section to build your dream home all the while farming ( or leasing ) the remainder of the property.