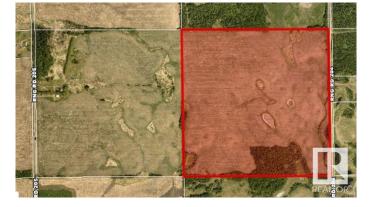

## \$700,000

0 Bedroom, 0.00 Bathroom, Rural on 158.89 Acres

None, Rural Strathcona County, AB

158.89 acres of Agricultural Land in Strathcona County. This property is ideally located to both Fort Saskatchewan and Sherwood Park and has a lovely treed section to build your dream home all the while farming ( or leasing ) the remainder of the property.

#### **Community Information**

| Address     | Twp 544 Rge Rd 204      |
|-------------|-------------------------|
| Area        | Rural Strathcona County |
| Subdivision | None                    |
| City        | Rural Strathcona County |
| County      | ALBERTA                 |
| Province    | AB                      |
| Postal Code | T8L 3Z3                 |