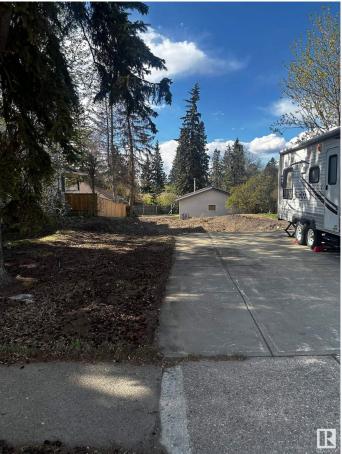

#### \$428,000

0 Bedroom, 0.00 Bathroom, Single Family on 0.00 Acres

Braeside, St. Albert, AB

Build Your Dream Home in a Thriving Community Unlock the opportunity to create your perfect living space on this generous, full-sized lot located in the sought-after Braeside area. Key Features: Ample Size: A sizable 50 feet by 150 feet lot, providing plenty of room for a custom-designed home, landscaping, and outdoor amenities. Triple Car Garage Included: Comes with a pre-installed triple car garage, offering secure parking and additional storage options. Prime Location: Situated in a highly desirable community known for its excellent schools, parks, and easy access to local amenities and transportation. Cleared and Ready: start building right away! Braeside is renowned for its friendly neighborhood vibe, beautiful surroundings, and close to proximity to downtown.

## Exterior

Exterior Features Back Lane, Landscaped, R Nearby, Sloping Lot, Treed L