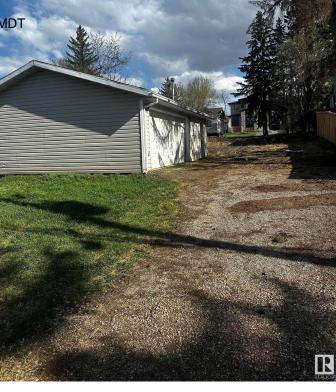

#### \$428,000

0 Bedroom, 0.00 Bathroom, Single Family on 0.00 Acres

Braeside, St. Albert, AB

Build Your Dream Home in a Thriving Community Unlock the opportunity to create your perfect living space on this generous, full-sized lot located in the sought-after Braeside area. Key Features: Ample Size: A sizable 50 feet by 150 feet lot, providing plenty of room for a custom-designed home, landscaping, and outdoor amenities. Triple Car Garage Included: Comes with a pre-installed triple car garage, offering secure parking and additional storage options. Prime Location: Situated in a highly desirable community known for its excellent schools, parks, and easy access to local amenities and transportation. Cleared and Ready: start building right away! Braeside is renowned for its friendly neighborhood vibe, beautiful surroundings, and close to proximity to downtown.

## Exterior

Exterior Features Back Lane, Landscaped, R Nearby, Sloping Lot, Treed L