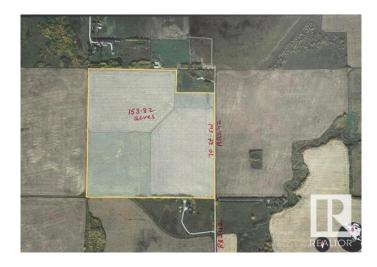

#### \$8,545,470

0 Bedroom, 0.00 Bathroom, Land Commercial on 0.00 Acres

Edmonton South East, Edmonton, AB

Prime 153.82-Acre Parcel for Future Residential Development – Southeast Edmonton Located at 5910 - 70 Street SW, within the City of Edmonton (on Range Road 242 between 41 Avenue SW and Township Road 510), this expansive 153.82-acre property offers a rare opportunity for investment and future growth. Currently under cultivation, the land is part of the inter-municipal planning framework and is designated for future urban residential development. With limited large parcels remaining in this rapidly growing southeast Edmonton corridor, this property presents exceptional long-term potential at a highly attractive price.