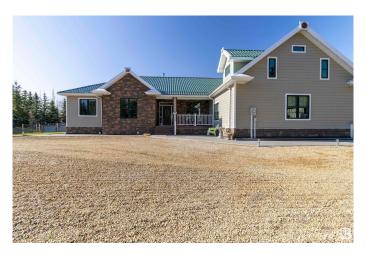

#### \$949,900

3 Bedroom, 2.50 Bathroom, 3,085 sqft Rural on 3.19 Acres

Los Villas, Rural Strathcona County, AB

Welcome home to your Gated Custom Built 3085 sq ft Bungalow on a VERY private 3.18 acres just 15 minutes to Sherwood Park! Enjoy your 9' ceilings with in-floor heating and loads of natural light. There are three bedrooms plus a dedicated office. Master features a 5 pc ensuite with a big walk-in closet. Living room has a beautiful ceramic fireplace and sliding doors to your covered deck overlooking your private oasis! Huge bonus room over the garage has its own 2 pc bath- perfect for watching the Oilers win the Cup! Triple attached garage also with in-floor heat and an abundance of storage. In the garage is the access to the 6' crawl space that also has loads of storage. There is a 30X50 concrete pad off the garage that can double as a pickleball court! There is also a 6000 gallon rainwater collection system, photo sensitive yard lights, outdoor speakers, firepit and many more features!!