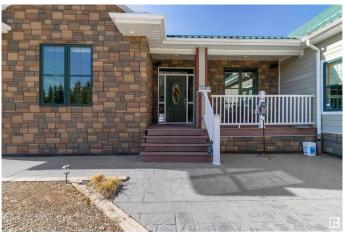

#### \$949,900

3 Bedroom, 2.50 Bathroom, 3,085 sqft Rural on 3.19 Acres

Los Villas, Rural Strathcona County, AB

Welcome home to your Gated Custom Built 3085 sq ft Bungalow on a VERY private 3.18 acres just 15 minutes to Sherwood Park! Enjoy your 9' ceilings with in-floor heating and loads of natural light. There are three bedrooms plus a dedicated office. Master features a 5 pc ensuite with a big walk-in closet. Living room has a beautiful ceramic fireplace and sliding doors to your covered deck overlooking your private oasis! Huge bonus room over the garage has its own 2 pc bath- perfect for watching the Oilers win the Cup! Triple attached garage also with in-floor heat and an abundance of storage. In the garage is the access to the 6' crawl space that also has loads of storage. There is a 30X50 concrete pad off the garage that can double as a pickleball court! There is also a 6000 gallon rainwater collection system, photo sensitive yard lights, outdoor speakers, firepit and many more features!!