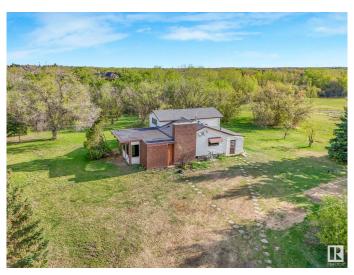

# \$835,000

4 Bedroom, 2.00 Bathroom, 1,848 sqft Rural on 10.92 Acres

None, Rural Strathcona County, AB

Escape the ordinary and embrace almost 11 acres of endless possibilitiesâ€"not in a subdivision, offering privacy, space, and freedom! Enjoy the convenience of city water, the charm of fenced trees & a serene pond, and the perfect setting for leisure and recreation. Looking for future development potential? This corner lot boasts high exposure, making it a fantastic opportunity for business or investment! Located just 5 minutes from Baseline Road, this acreage combines country living with city access, giving you the best of both worlds. Recent upgrades include new shingles (2025), new vinyl plank flooring throughout (2024). It also comes with central air-conditioning. Your dream property awaitsâ€"seize the opportunity today! (Located immediately South of the Habitat Acres Subdivision in Ardrossan)

### **Essential Information**

MLS® # E4434273 Price \$835,000

Bedrooms 4

Bathrooms 2.00

Full Baths 2

Square Footage 1,848
Acres 10.92
Year Built 1961
Type Rural

Sub-Type Detached Single Family

Style 5 Level Split