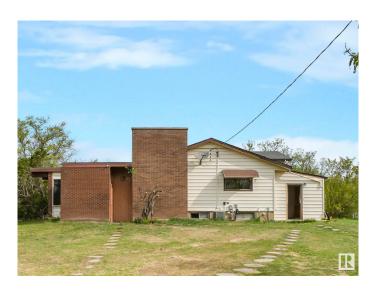

# \$835,000

4 Bedroom, 2.00 Bathroom, 1,848 sqft Rural on 10.92 Acres

None, Rural Strathcona County, AB

Escape the ordinary and embrace almost 11 acres of endless possibilitiesâ€"not in a subdivision, offering privacy, space, and freedom! Enjoy the convenience of city water, the charm of fenced trees & a serene pond, and the perfect setting for leisure and recreation. Looking for future development potential? This corner lot boasts high exposure, making it a fantastic opportunity for business or investment! Located just 5 minutes from Baseline Road, this acreage combines country living with city access, giving you the best of both worlds. Recent upgrades include new shingles (2025), new vinyl plank flooring throughout (2024). It also comes with central air-conditioning. Your dream property awaitsâ€"seize the opportunity today! (Located immediately South of the Habitat Acres Subdivision in Ardrossan)

### **Essential Information**

MLS® # E4434273 Price \$835,000

Bedrooms 4

Bathrooms 2.00

Full Baths 2

Square Footage 1,848
Acres 10.92
Year Built 1961
Type Rural

Sub-Type Detached Single Family

Style 5 Level Split

## **Exterior**

Exterior Wood

Exterior Features Fenced, Golf Nearby

Construction Wood

Foundation Concrete Perimeter