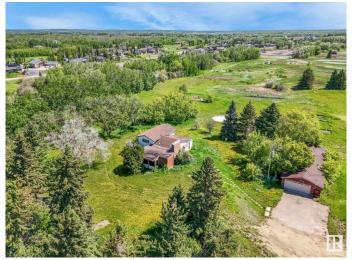

# \$835,000

4 Bedroom, 2.00 Bathroom, 1,848 sqft Rural on 10.92 Acres

None, Rural Strathcona County, AB

Escape the ordinary and embrace almost 11 acres of endless possibilitiesâ€"not in a subdivision, offering privacy, space, and freedom! Enjoy the convenience of city water, the charm of fenced trees & a serene pond, and the perfect setting for leisure and recreation. Looking for future development potential? This corner lot boasts high exposure, making it a fantastic opportunity for business or investment! Located just 5 minutes from Baseline Road, this acreage combines country living with city access, giving you the best of both worlds. Recent upgrades include new shingles (2025), new vinyl plank flooring throughout (2024). It also comes with central air-conditioning. Your dream property awaitsâ€"seize the opportunity today! (Located immediately South of the Habitat Acres Subdivision in Ardrossan)

### **Essential Information**

MLS® # E4434273 Price \$835,000

Bedrooms 4

Bathrooms 2.00

Full Baths 2

Square Footage 1,848
Acres 10.92
Year Built 1961
Type Rural

Sub-Type Detached Single Family

Style 5 Level Split