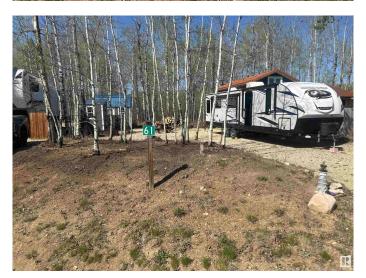

### \$105,000

0 Bedroom, 0.00 Bathroom, Rural on 0.10 Acres

The Ridge (Parkland), Rural Parkland County, AB

Fantastic RV lot in the sought after Ridge of Pineridge Golf resort. This private gated community offers so much in outdoor activity like tennis court, volleyball courts, parks for the kids and a 12 hole golf course you're sure to have fun day in and day out! There's also a nice clubhouse with a great restaurant for the days you don't feel like cooking. If you're an avid golfer or just tired of towing you RV for weekends this could be the place for you.

## **Community Information**

Address 61 53206 Rge Rd 55a

Area Rural Parkland County

Subdivision The Ridge (Parkland)

City Rural Parkland County

County ALBERTA

Province AB

Postal Code T0E 2B0

#### **Exterior**

Exterior Features Flat Site, Golf Nearby, Playground Nearby