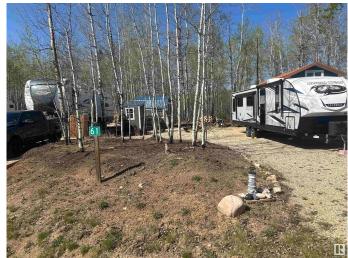

### \$105,000

0 Bedroom, 0.00 Bathroom, Rural on 0.10 Acres

The Ridge (Parkland), Rural Parkland County, AB

Fantastic RV lot in the sought after Ridge of Pineridge Golf resort. This private gated community offers so much in outdoor activity like tennis court, volleyball courts, parks for the kids and a 12 hole golf course you're sure to have fun day in and day out! There's also a nice clubhouse with a great restaurant for the days you don't feel like cooking. If you're an avid golfer or just tired of towing you RV for weekends this could be the place for you.

## **Community Information**

Address 61 53206 Rge Rd 55a

Area Rural Parkland County

Subdivision The Ridge (Parkland)

City Rural Parkland County

County ALBERTA

Province AB

Postal Code T0E 2B0

#### **Exterior**

Exterior Features Flat Site, Golf Nearby, Playground Nearby