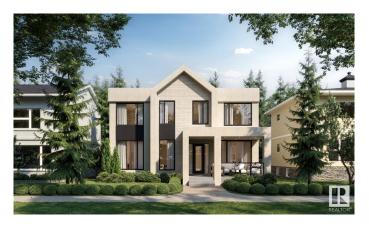

#### \$2,590,000

5 Bedroom, 5.50 Bathroom, 3,290 sqft Single Family on 0.00 Acres

Glenora, Edmonton, AB

This stunning custom home, located on one of the most beautiful tree-lined streets in the historic community of Glenora, just steps from the river valley. With nearly 5,000 sq. ft. of developed space, designed by Studio Enda and built by Ashton Homes, every detail was curated for both function and style. This home features rich hardwood flooring, stunning double island kitchen, double dishwasher's, a walkthrough butler's pantry, and a spacious mudroom with a dedicated dog wash. Upstairs, you'II find four generous bedrooms, each with its own full ensuite. The primary suite features a steam shower and two extraordinarily large closets â€" including a massive stylish women's closet. With five bedrooms and six bathrooms and a gym. The home includes double sets of premium laundry appliances. Accent walls and custom millwork. Outside, the west-facing backyard and patio will provide the perfect setting for entertaining or unwinding. A large triple garage offers ample space for vehicles and storage. Rare find!