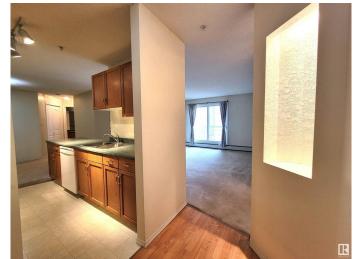

#### \$199,900

2 Bedroom, 2.00 Bathroom, 982 sqft Condo / Townhouse on 0.00 Acres

Rideau Park (Edmonton), Edmonton, AB

Very well maintained condo in Grande Whitemud in the community of Rideau Park. This 982sf condo, overlooking the peaceful courtyard, has two bedrooms and 2 full bathrooms. Features of this condo include: titled underground heated parking, storage cage, in-suite laundry, spacious LR, cozy DR, and as mentioned earlier, a balcony overlooking the courtyard. Condo amenities include: a social room and exercise room. Conveniently located close to Whitemud Fwy, Calgary Trail, Southgate Shopping Centre, LRT, library, hair salons, meat shops, medical facilities, many restaurants and too many others to name.

#### Interior

Interior Features ensuite bathroom

Appliances Dishwasher-Built-In, Dryer, Hood Fan, Refrigerator, Stove-Electric,

Washer, Window Coverings

Heating Hot Water, Natural Gas