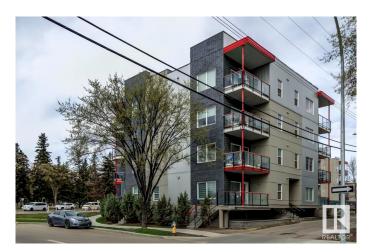

## \$335,000

2 Bedroom, 2.00 Bathroom, 997 sqft Condo / Townhouse on 0.00 Acres

Queen Mary Park, Edmonton, AB

Terrific location with a view of downtown. A trendy newer building with easy access to everything. This is the largest floorplan in the building at 997 sq ft. 2 bedrooms and 2 full baths and 2 underground parking spaces. Tiled entry way, wide planked laminate flooring in living and dining rooms. U-Shaped Kitchen with stainless appliances, mosaic tiled backsplash. Primary room with generous walk through closet. Ensuite with oversized shower with glass doors. Main bathroom with tub/shower combo. In suite laundry and storage. East balcony with gas bbq outlet.

### **Amenities**

Amenities Deck, Parking-Visitor, Vinyl Windows

Parking Spaces 2

Parking Double Indoor, Underground

Interior

Appliances Dishwasher-Built-In, Microwave Hood Fan, Refrigerator, Stacked

Washer/Dryer, Stove-Electric, Window Coverings

## **Exterior**

Exterior Wood, Brick, Fiber Cement, Metal

Exterior Features Flat Site, Landscaped, Public Transportation, Schools, Shopping Nearby

Roof Roll Roofing

Construction Wood, Brick, Fiber Cement, Metal