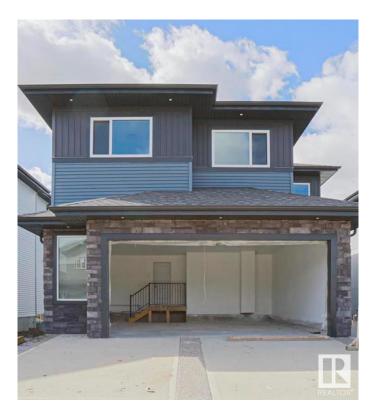

# \$799,900 - 2731 63 Ave, Rural Leduc County

MLS® #E4433958

### \$799,900

4 Bedroom, 4.00 Bathroom, 2,597 sqft Rural on 0.12 Acres

Churchill Meadow, Rural Leduc County, AB

This fully upgraded two story with a walk out to a pond is a must see! Spacious main floor includes a chef's dream kitchen and an added spice kitchen. The living room is open to above and has an electric fireplace. Main floor also boasts a den and full bath. Upper level has a nice size primary bedroom with an ensuite. Second bedroom includes a full bath ensuite. This home features an additional two spacious bedrooms and another full bath. Bonus area and a laundry are also present on the upper level. The unfinished basement walks out to a beautiful green space and pond. With an oversized double attached garage, this home is a perfect buy!