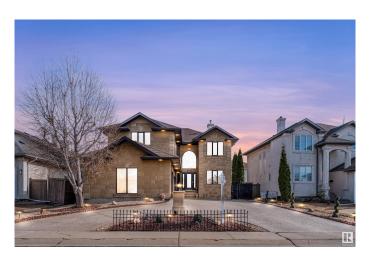

### \$859,000

4 Bedroom, 3.50 Bathroom, 3,004 sqft Single Family on 0.00 Acres

Belle Rive, Edmonton, AB

Right across the lake in the heart of Belle Rive! This impressive 4 bedroom, 3.5 bathroom triple-car garage home offers approximately 3000 square feet; featuring generous living space, including a main-floor den, living & family room, dining room and kitchen. A stunning open-to-above living room floods the space with natural light. Upstairs, you'll find 4 spacious bedrooms and 3 full bathrooms. The primary suite features a walk-in closet and a 4 piece ensuite. The unfinished basement gives you the opportunity to create the space of your dreams!