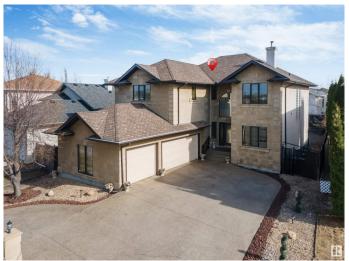

### \$859,000

4 Bedroom, 3.50 Bathroom, 3,004 sqft Single Family on 0.00 Acres

Belle Rive, Edmonton, AB

Right across the lake in the heart of Belle Rive! This impressive 4 bedroom, 3.5 bathroom triple-car garage home offers approximately 3000 square feet; featuring generous living space, including a main-floor den, living & family room, dining room and kitchen. A stunning open-to-above living room floods the space with natural light. Upstairs, you'll find 4 spacious bedrooms and 3 full bathrooms. The primary suite features a walk-in closet and a 4 piece ensuite. The unfinished basement gives you the opportunity to create the space of your dreams!