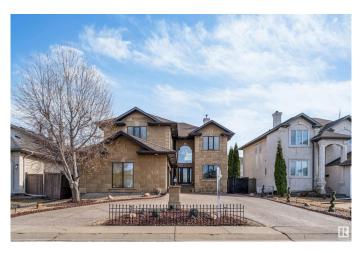

### \$859,000

4 Bedroom, 3.50 Bathroom, 3,004 sqft Single Family on 0.00 Acres

Belle Rive, Edmonton, AB

Right across the lake in the heart of Belle Rive! This impressive 4 bedroom, 3.5 bathroom triple-car garage home offers approximately 3000 square feet; featuring generous living space, including a main-floor den, living & family room, dining room and kitchen. A stunning open-to-above living room floods the space with natural light. Upstairs, you'll find 4 spacious bedrooms and 3 full bathrooms. The primary suite features a walk-in closet and a 4 piece ensuite. The unfinished basement gives you the opportunity to create the space of your dreams!