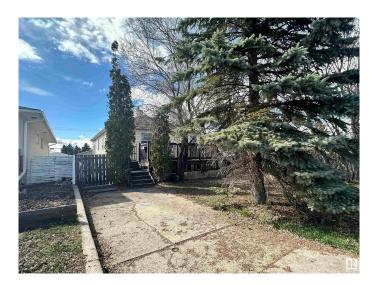

#### \$405,000

3 Bedroom, 1.00 Bathroom, 807 sqft Single Family on 0.00 Acres

Jasper Park, Edmonton, AB

Attention Builders and Developers! This 51'x148' lot is conveniently located in the mature neighborhood of Jasper Park close to Whitemud Drive, West Edmonton Mall and the upcoming West Valley LRT line. Ideal location for your next infill project. Home is being sold for lot value in as-is where is condition.

### **Exterior**

Exterior Wood, Vinyl

Exterior Features Fenced, Landscaped, Schools, Shopping Nearby, Treed Lot

Roof Asphalt Shingles

Construction Wood, Vinyl

Foundation Concrete Perimeter