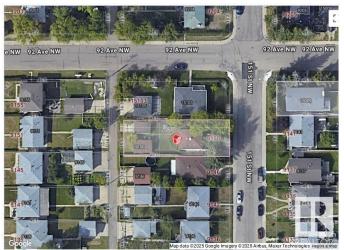

#### \$405,000

3 Bedroom, 1.00 Bathroom, 807 sqft Single Family on 0.00 Acres

Jasper Park, Edmonton, AB

Attention Builders and Developers! This 51'x148' lot is conveniently located in the mature neighborhood of Jasper Park close to Whitemud Drive, West Edmonton Mall and the upcoming West Valley LRT line. Ideal location for your next infill project. Home is being sold for lot value in as-is where is condition.

## **Community Information**

Address 9150 151 Street

Area Edmonton
Subdivision Jasper Park

City Edmonton
County ALBERTA

Province AB

Postal Code T5R 1J6