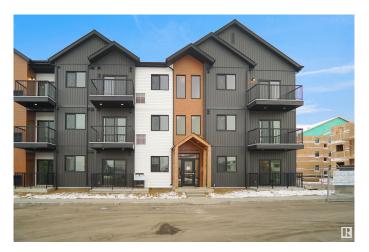

# \$179,998 - 101 9207 228 Street, Edmonton

MLS® #E4433642

### \$179,998

1 Bedroom, 1.00 Bathroom, 565 sqft Condo / Townhouse on 0.00 Acres

Secord, Edmonton, AB

Welcome to Nordic Village in Secord, where we master the art of Scandinavian design. This urban flat is StreetSide Developments "Lykke" model which has modern Nordic farmhouse architecture and energy efficient construction, our maintenance free townhomes & urban flats offer the amenities you need â€" without the big price tag. Here's what you can expect to find in this exciting new West Edmonton community. Modern finishes including quartz counters & vinyl plank flooring. Ample visitor parking, close to all amenities and much more. This unit includes a packaged terminal air conditioner and stainless steel appliances. \*\*\* This unit is under construction and will be complete in early 2026, photos used are from the same floor model but colors and finishings may vary \*\*\*