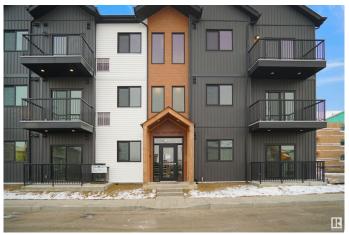

# \$179,998 - 101 9207 228 Street, Edmonton

MLS® #E4433642

### \$179,998

1 Bedroom, 1.00 Bathroom, 565 sqft Condo / Townhouse on 0.00 Acres

Secord, Edmonton, AB

Welcome to Nordic Village in Secord, where we master the art of Scandinavian design. This urban flat is StreetSide Developments "Lykke" model which has modern Nordic farmhouse architecture and energy efficient construction, our maintenance free townhomes & urban flats offer the amenities you need â€" without the big price tag. Here's what you can expect to find in this exciting new West Edmonton community. Modern finishes including quartz counters & vinyl plank flooring. Ample visitor parking, close to all amenities and much more. This unit includes a packaged terminal air conditioner and stainless steel appliances. \*\*\* This unit is under construction and will be complete in early 2026, photos used are from the same floor model but colors and finishings may vary \*\*\*