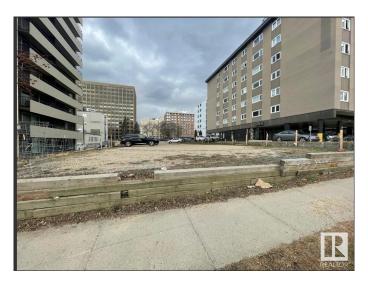

#### \$952,500

0 Bedroom, 0.00 Bathroom, Land Commercial on 0.00 Acres

Downtown (Edmonton), Edmonton, AB

Excellent Investment or Development
Opportunity â€" Prime Downtown Location
with River Valley Views. An exceptional
chance for investors or developers! This
unique offering features two identical
separately titled lots, located in the heart of
downtown and boasting stunning views of the
River Valley. With a combined total land area
of 698.61 square meters, the property
presents numerous redevelopment
optionsâ€"whether you're envisioning a luxury
infill project or multi-family development.
Don't miss your chance to own a piece of
prime real estate in one of the city's most
sought-after locations.