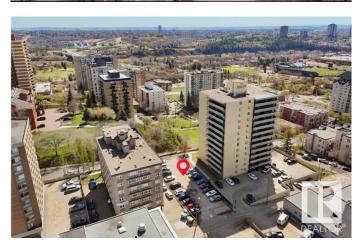

#### \$952,500

0 Bedroom, 0.00 Bathroom, Land Commercial on 0.00 Acres

Downtown (Edmonton), Edmonton, AB

Excellent Investment or Development
Opportunity â€" Prime Downtown Location
with River Valley Views. An exceptional
chance for investors or developers! This
unique offering features two identical
separately titled lots, located in the heart of
downtown and boasting stunning views of the
River Valley. With a combined total land area
of 698.61 square meters, the property
presents numerous redevelopment
optionsâ€"whether you're envisioning a luxury
infill project or multi-family development.
Don't miss your chance to own a piece of
prime real estate in one of the city's most
sought-after locations.

## **Community Information**

Address 9822 - 9824 105 Street

Area Edmonton

Subdivision Downtown (Edmonton)

City Edmonton
County ALBERTA

Province AB

Postal Code T5K 1A6