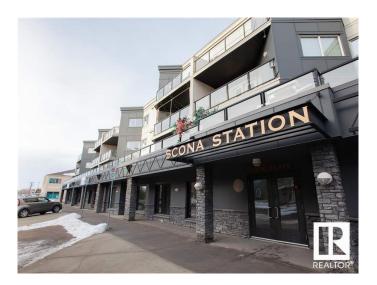

# \$229,900

2 Bedroom, 2.00 Bathroom, 1,020 sqft Condo / Townhouse on 0.00 Acres

Ritchie, Edmonton, AB

Executive 2 bed / 2 bath condo steps to Whyte Avenue! Less than 10 minute drive to both UofA and downtown. Bright and spacious unit. Fully painted less than a year ago. Gorgeous granite counters. Plenty of cabinets. Black appliances. Functional floorplan with separated bedrooms. Titled underground parking with storage. In-suite laundry with large storage room. Oversized balcony perfect for BBQs. Pet friendly building with board approval. Excellent location close to many restaurants, shopping and public transportation.

#### Interior

Interior Features ensuite bathroom

Appliances Dishwasher-Built-In, Dryer, Refrigerator, Stove-Electric, Washer,

Window Coverings

Heating In Floor Heat System, Natural Gas