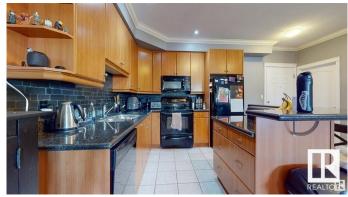

# \$229,900

2 Bedroom, 2.00 Bathroom, 1,020 sqft Condo / Townhouse on 0.00 Acres

Ritchie, Edmonton, AB

Executive 2 bed / 2 bath condo steps to Whyte Avenue! Less than 10 minute drive to both UofA and downtown. Bright and spacious unit. Fully painted less than a year ago. Gorgeous granite counters. Plenty of cabinets. Black appliances. Functional floorplan with separated bedrooms. Titled underground parking with storage. In-suite laundry with large storage room. Oversized balcony perfect for BBQs. Pet friendly building with board approval. Excellent location close to many restaurants, shopping and public transportation.