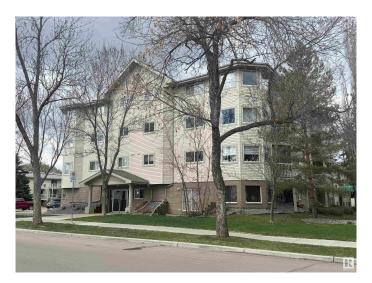

# \$139,900 - 101 11408 108 Avenue, Edmonton

MLS® #E4433425

#### \$139,900

1 Bedroom, 1.00 Bathroom, 769 sqft Condo / Townhouse on 0.00 Acres

Queen Mary Park, Edmonton, AB

Welcome to River City One and this fabulous one bedroom ground floor end unit condo in this 18+ complex. This bright spacious open concept condo is perfect for entertaining from the open kitchen with eating bar to the large dining and living room. The generous bedroom is the perfect oasis after a long day with double closets for plenty of storage and a 4pc ensuite bathroom. The condo features laminate and tile floors, in-suite laundry, storage, large closets, covered parking stall and so much more. Close to the Brewery District, downtown, Grant MacEwan, NAIT, shopping, transit and so much more.

#### **Exterior**

Exterior Wood, Brick, Stucco, Vinyl

Exterior Features Low Maintenance Landscape, Playground Nearby, Public

Transportation, Shopping Nearby

Roof Asphalt Shingles

Construction Wood, Brick, Stucco, Vinyl