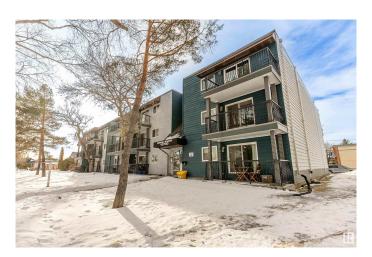

# \$110,000 - 308 10730 112 Street, Edmonton

MLS® #E4433394

## \$110,000

1 Bedroom, 1.00 Bathroom, 706 sqft Condo / Townhouse on 0.00 Acres

Queen Mary Park, Edmonton, AB

Welcome to this beautifully renovated top-floor condo, ideally situated in the vibrant Queen Mary Park, downtown Edmonton. This unit has been updated this year with fresh paint throughout, brand new flooring, fully renovated bathroom, a brand new washer and dryer, and upgraded kitchen appliances. This west facing unit offers lots of natural sunlight through the large patio windows. Additional highlights include in-suite laundry for your convenience, a generous storage room for all your extras, an assigned parking stall and a spacious balcony for outdoor living. This condo offers the perfect blend of modern updates in an unbeatable location, walking distance to Macewan University, Ice District and 104 Street amenities.

# **Community Information**

Address 308 10730 112 Street

Area Edmonton

Subdivision Queen Mary Park

City Edmonton
County ALBERTA

Province AB

Postal Code T5H 3H1