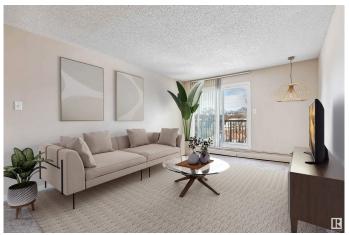

## \$110,000

1 Bedroom, 1.00 Bathroom, 706 sqft Condo / Townhouse on 0.00 Acres

Queen Mary Park, Edmonton, AB

Welcome to this beautifully renovated top-floor condo, ideally situated in the vibrant Queen Mary Park, downtown Edmonton. This unit has been updated this year with fresh paint throughout, brand new flooring, fully renovated bathroom, a brand new washer and dryer, and upgraded kitchen appliances. This west facing unit offers lots of natural sunlight through the large patio windows. Additional highlights include in-suite laundry for your convenience, a generous storage room for all your extras, an assigned parking stall and a spacious balcony for outdoor living. This condo offers the perfect blend of modern updates in an unbeatable location, walking distance to Macewan University, Ice District and 104 Street amenities.